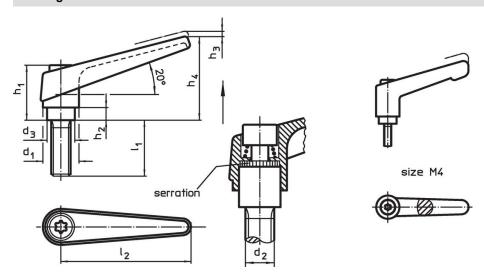

## **Drawing**

# **Order information**

| Dimensions     |                |                |                |                |                |                |                |                | I   | Art. No.   |
|----------------|----------------|----------------|----------------|----------------|----------------|----------------|----------------|----------------|-----|------------|
| d <sub>1</sub> | d <sub>2</sub> | l <sub>1</sub> | d <sub>3</sub> | h <sub>1</sub> | h <sub>2</sub> | h <sub>3</sub> | h <sub>4</sub> | l <sub>2</sub> |     |            |
| [mm]           |                |                |                |                |                |                |                |                | [g] |            |
| black          |                |                |                |                |                |                |                |                |     |            |
| 13             | M4             | 16             | 10             | 24.5           | 4              | 3.5            | 30.5           | 30             | 30  | 24390.0016 |