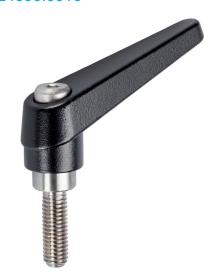

# **Product Description**

Adjustable clamping levers with rust-proof inner parts. Suitable for multiple applications, e.g. medical environments, chemical industry, and so on.

#### Lever

 Zinc die-cast, plastic coated, black, similar to RAL 9005, matt structure

#### Inner parts

• Stainless steel 1.4305

#### Screw

· Stainless steel 1.4305