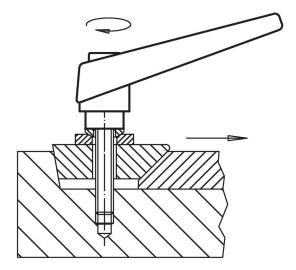

# **Application example**

#### Operation

By lifting the lever the serrations are disengaged. The lever can be positioned by the serrations. On releasing the lever, the serrations are automatically re-engaged.