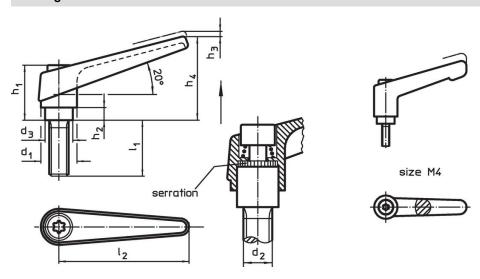

## **Drawing**

Erwin Halder KG

# **Order information**

| Dimensions     |                |                |                |                |                |                |    |                | I  | Art. No.   |
|----------------|----------------|----------------|----------------|----------------|----------------|----------------|----|----------------|----|------------|
| d <sub>1</sub> | d <sub>2</sub> | I <sub>1</sub> | d <sub>3</sub> | h <sub>1</sub> | h <sub>2</sub> | h <sub>3</sub> | h₄ | l <sub>2</sub> | _  |            |
|                | [mm]           |                |                |                |                |                |    | [g]            |    |            |
| orange         |                |                |                |                |                |                |    |                |    |            |
| 14             | M5             | 12             | 10             | 24.5           | 4              | 3              | 35 | 45             | 36 | 24390.0041 |