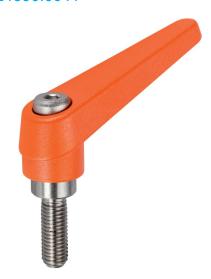

# Adjustable Clamping Levers • inner parts from stainless steel, with screw 24390.0041

## **Product Description**

Adjustable clamping levers with rust-proof inner parts. Suitable for multiple applications, e.g. medical environments, chemical industry, and so on.

#### Lever

 Zinc die-cast, plastic coated, orange similar to RAL 2004, matt structure

#### Inner parts

• Stainless steel 1.4305

#### Screw

· Stainless steel 1.4305