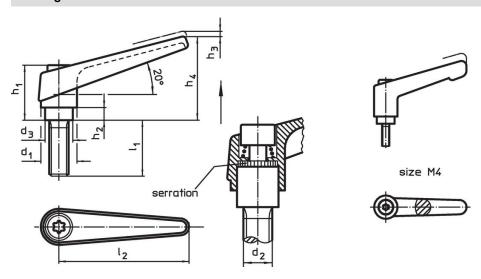

## **Drawing**

# **Order information**

| Dimensions     |                |                |                |                |                |                |                |                | I  | Art. No.   |
|----------------|----------------|----------------|----------------|----------------|----------------|----------------|----------------|----------------|----|------------|
| d <sub>1</sub> | d <sub>2</sub> | l <sub>1</sub> | d <sub>3</sub> | h <sub>1</sub> | h <sub>2</sub> | h <sub>3</sub> | h <sub>4</sub> | l <sub>2</sub> |    |            |
|                | [mm]           |                |                |                |                |                |                | [g]            |    |            |
| orange         |                |                |                |                |                |                |                |                |    |            |
| 14             | M5             | 20             | 10             | 24.5           | 4              | 3              | 35             | 45             | 37 | 24390.0061 |