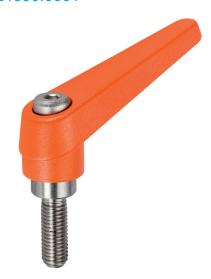

# **Product Description**

Adjustable clamping levers with rust-proof inner parts. Suitable for multiple applications, e.g. medical environments, chemical industry, and so on.

#### Lever

 Zinc die-cast, plastic coated, orange similar to RAL 2004, matt structure

#### Inner parts

· Stainless steel 1.4305

#### Screw

· Stainless steel 1.4305