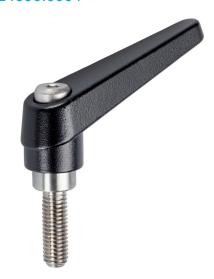

## **Product Description**

Adjustable clamping levers with rust-proof inner parts. Suitable for multiple applications, e.g. medical environments, chemical industry, and so on.

#### Lever

 Zinc die-cast, plastic coated, black, similar to RAL 9005, matt structure

#### Inner parts

• Stainless steel 1.4305

#### Screw

· Stainless steel 1.4305