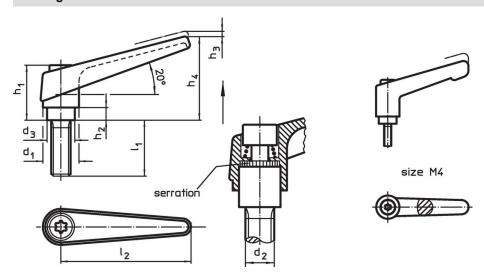

## **Drawing**

Erwin Halder KG

## Order information

| Dimensions     |                |                |                |                |                |                |                |                | I   | Art. No.   |
|----------------|----------------|----------------|----------------|----------------|----------------|----------------|----------------|----------------|-----|------------|
| d <sub>1</sub> | d <sub>2</sub> | I <sub>1</sub> | d <sub>3</sub> | h <sub>1</sub> | h <sub>2</sub> | h <sub>3</sub> | h <sub>4</sub> | l <sub>2</sub> | _   |            |
| [mm]           |                |                |                |                |                |                |                |                | [g] |            |
| black          |                |                |                |                |                |                |                |                |     |            |
| 14             | M5             | 20             | 10             | 24.5           | 4              | 3              | 35             | 45             | 37  | 24390.0064 |