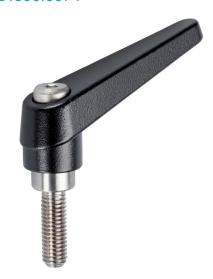

## **Product Description**

Adjustable clamping levers with rust-proof inner parts. Suitable for multiple applications, e.g. medical environments, chemical industry, and so on.

#### Lever

 Zinc die-cast, plastic coated, black, similar to RAL 9005, matt structure

#### Inner parts

• Stainless steel 1.4305

#### Screw

· Stainless steel 1.4305