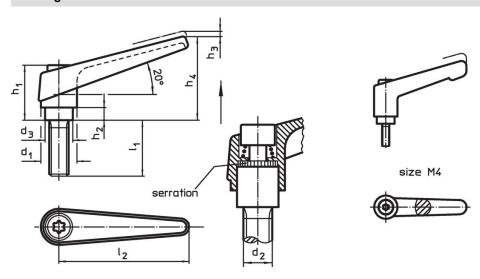

## **Drawing**

## Order information

| Dimensions     |                |                |                |                |                |                |                |                | I   | Art. No.   |
|----------------|----------------|----------------|----------------|----------------|----------------|----------------|----------------|----------------|-----|------------|
| d <sub>1</sub> | d <sub>2</sub> | I <sub>1</sub> | d <sub>3</sub> | h <sub>1</sub> | h <sub>2</sub> | h <sub>3</sub> | h <sub>4</sub> | l <sub>2</sub> | _   |            |
|                | [mm]           |                |                |                |                |                |                |                | [g] |            |
| black          |                |                |                |                |                |                |                |                |     |            |
| 14             | M5             | 25             | 10             | 24.5           | 4              | 3              | 35             | 45             | 38  | 24390.0074 |