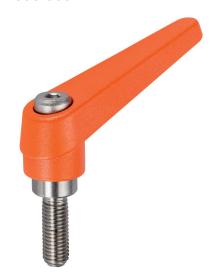

# Adjustable Clamping Levers • inner parts from stainless steel, with screw 24390.0081

## **Product Description**

Adjustable clamping levers with rust-proof inner parts. Suitable for multiple applications, e.g. medical environments, chemical industry, and so on.

#### Lever

 Zinc die-cast, plastic coated, orange similar to RAL 2004, matt structure