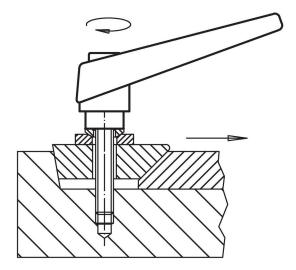

# **Application example**

## Operation

By lifting the lever the serrations are disengaged. The lever can be positioned by the serrations. On releasing the lever, the serrations are automatically re-engaged.