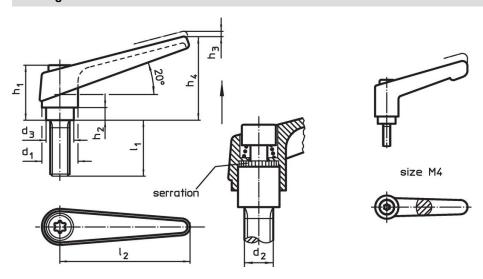

## **Drawing**

# **Order information**

| Dimensions     |                |                |                |                |                |                |                |                | I  | Art. No.   |
|----------------|----------------|----------------|----------------|----------------|----------------|----------------|----------------|----------------|----|------------|
| d <sub>1</sub> | d <sub>2</sub> | l <sub>1</sub> | d <sub>3</sub> | h <sub>1</sub> | h <sub>2</sub> | h <sub>3</sub> | h <sub>4</sub> | l <sub>2</sub> |    |            |
|                | [mm]           |                |                |                |                |                |                | [g]            |    |            |
| orange         |                |                |                |                |                |                |                |                |    |            |
| 14             | M5             | 32             | 10             | 24.5           | 4              | 3              | 35             | 45             | 38 | 24390.0081 |