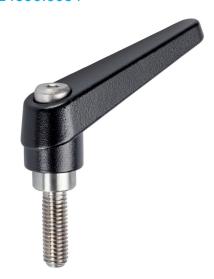

# Adjustable Clamping Levers • inner parts from stainless steel, with screw

## **Product Description**

Adjustable clamping levers with rust-proof inner parts. Suitable for multiple applications, e.g. medical environments, chemical industry, and so on.

#### Lever

 Zinc die-cast, plastic coated, black, similar to RAL 9005, matt structure

#### Inner parts

• Stainless steel 1.4305

#### Screw

· Stainless steel 1.4305