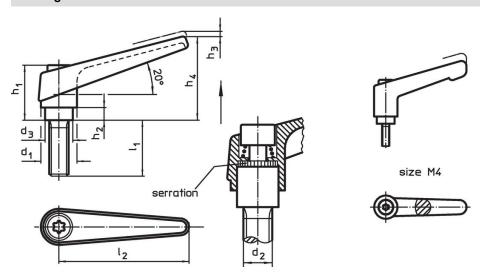

## **Drawing**

Erwin Halder KG

## **Order information**

| Dimensions     |                |                |                |                |                |                |                |                | I   | Art. No.   |
|----------------|----------------|----------------|----------------|----------------|----------------|----------------|----------------|----------------|-----|------------|
| d <sub>1</sub> | d <sub>2</sub> | I <sub>1</sub> | d <sub>3</sub> | h <sub>1</sub> | h <sub>2</sub> | h <sub>3</sub> | h <sub>4</sub> | l <sub>2</sub> | _   |            |
| [mm]           |                |                |                |                |                |                |                |                | [g] |            |
| black          |                |                |                |                |                |                |                |                |     |            |
| 14             | M5             | 32             | 10             | 24.5           | 4              | 3              | 35             | 45             | 38  | 24390.0084 |