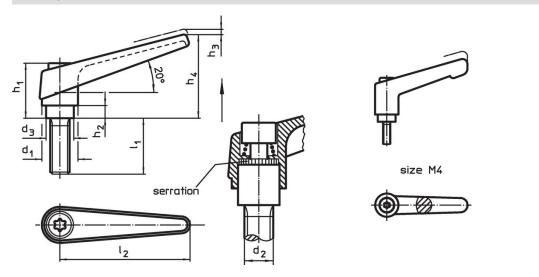

## **Order information**

| Dimensions     |                |                |                |                |                |                |                |                | Ĩ   | Art. No.   |
|----------------|----------------|----------------|----------------|----------------|----------------|----------------|----------------|----------------|-----|------------|
| d <sub>1</sub> | d <sub>2</sub> | l <sub>1</sub> | d <sub>3</sub> | h <sub>1</sub> | h <sub>2</sub> | h <sub>3</sub> | h <sub>4</sub> | l <sub>2</sub> | _   |            |
| [mm]           |                |                |                |                |                |                |                |                | [g] |            |
| black          |                |                |                |                |                |                |                |                |     |            |
| 14             | M5             | 40             | 10             | 24.5           | 4              | 3              | 35             | 45             | 39  | 24390.0089 |