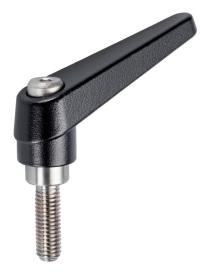

## **Product Description**

Adjustable clamping levers with rust-proof inner parts. Suitable for multiple applications, e.g. medical environments, chemical industry, and so on.

## Material

Lever

 Zinc die-cast, plastic coated, black, similar to RAL 9005, matt structure

#### Inner parts

Stainless steel 1.4305

### Screw

Stainless steel 1.4305