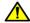

#### Operation

**By lifting the lever** the serrations are disengaged. The lever can be positioned by the serrations. On releasing the lever, the serrations are automatically re-engaged.

# **Application example**