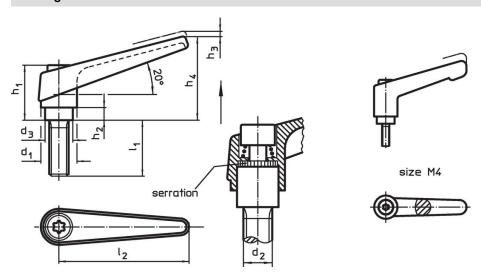

## **Drawing**

Erwin Halder KG

## **Order information**

| Dimensions     |                |                |                |                |                |                |                |                | I   | Art. No.   |
|----------------|----------------|----------------|----------------|----------------|----------------|----------------|----------------|----------------|-----|------------|
| d <sub>1</sub> | d <sub>2</sub> | I <sub>1</sub> | d <sub>3</sub> | h <sub>1</sub> | h <sub>2</sub> | h <sub>3</sub> | h <sub>4</sub> | l <sub>2</sub> | _   |            |
| [mm]           |                |                |                |                |                |                |                |                | [g] |            |
| black          |                |                |                |                |                |                |                |                |     |            |
| 14             | M6             | 12             | 10             | 24.5           | 4              | 3              | 35             | 45             | 37  | 24390.0134 |