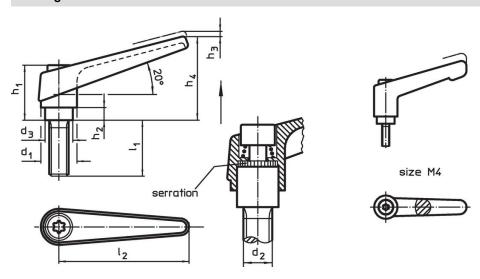

## **Drawing**

# **Order information**

| Dimensions     |                |                |                |                |                |                |                |                | 1   | Art. No.   |
|----------------|----------------|----------------|----------------|----------------|----------------|----------------|----------------|----------------|-----|------------|
| d <sub>1</sub> | d <sub>2</sub> | I <sub>1</sub> | d <sub>3</sub> | h <sub>1</sub> | h <sub>2</sub> | h <sub>3</sub> | h <sub>4</sub> | l <sub>2</sub> | _   |            |
|                |                |                |                | [mm]           |                |                |                | ,              | [g] |            |
| black          |                |                |                |                |                |                |                |                |     |            |
| 14             | М6             | 16             | 10             | 24.5           | 4              | 3              | 35             | 45             | 37  | 24390.0144 |