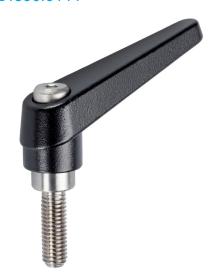

# **Product Description**

Adjustable clamping levers with rust-proof inner parts. Suitable for multiple applications, e.g. medical environments, chemical industry, and so on.

#### Lever

 Zinc die-cast, plastic coated, black, similar to RAL 9005, matt structure

#### Inner parts

• Stainless steel 1.4305

#### Screw

· Stainless steel 1.4305