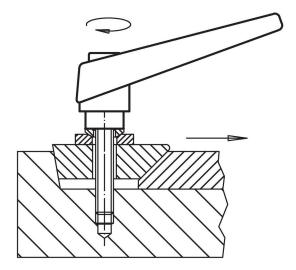

## Operation

By lifting the lever the serrations are disengaged. The lever can be positioned by the serrations. On releasing the lever, the serrations are automatically re-engaged.

# **Application example**