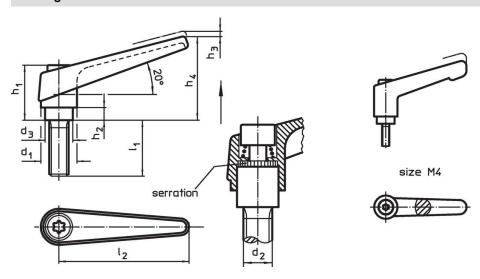

## **Drawing**

# **Order information**

| Dimensions     |                |                |                |                |                |                |                |                | I  | Art. No.   |
|----------------|----------------|----------------|----------------|----------------|----------------|----------------|----------------|----------------|----|------------|
| d <sub>1</sub> | d <sub>2</sub> | I <sub>1</sub> | d <sub>3</sub> | h <sub>1</sub> | h <sub>2</sub> | h <sub>3</sub> | h <sub>4</sub> | l <sub>2</sub> | _  |            |
|                | [mm]           |                |                |                |                |                |                | [g]            |    |            |
| orange         |                |                |                |                |                |                |                |                |    |            |
| 14             | M6             | 20             | 10             | 24.5           | 4              | 3              | 35             | 45             | 38 | 24390.0151 |