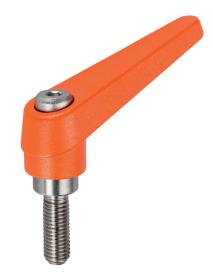

## **Product Description**

Adjustable clamping levers with rust-proof inner parts. Suitable for multiple applications, e.g. medical environments, chemical industry, and so on.

#### Lever

 Zinc die-cast, plastic coated, orange similar to RAL 2004, matt structure

#### Inner parts

• Stainless steel 1.4305

#### Screw

· Stainless steel 1.4305