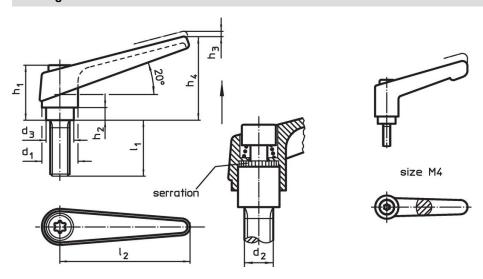

## **Drawing**

# **Order information**

| Dimensions     |                |                |                |                |                |                |                |                | I   | Art. No.   |
|----------------|----------------|----------------|----------------|----------------|----------------|----------------|----------------|----------------|-----|------------|
| d <sub>1</sub> | d <sub>2</sub> | I <sub>1</sub> | d <sub>3</sub> | h <sub>1</sub> | h <sub>2</sub> | h <sub>3</sub> | h <sub>4</sub> | l <sub>2</sub> | _   |            |
|                |                |                |                | [mm]           |                |                |                |                | [g] |            |
| black          |                |                |                |                |                |                |                |                |     |            |
| 14             | М6             | 20             | 10             | 24.5           | 4              | 3              | 35             | 45             | 38  | 24390.0154 |