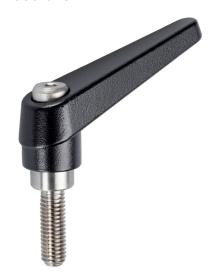

# Adjustable Clamping Levers • inner parts from stainless steel, with screw

## **Product Description**

Adjustable clamping levers with rust-proof inner parts. Suitable for multiple applications, e.g. medical environments, chemical industry, and so on.

#### Lever

 Zinc die-cast, plastic coated, black, similar to RAL 9005, matt structure

#### Inner parts

• Stainless steel 1.4305

#### Screw

· Stainless steel 1.4305