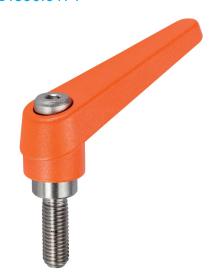

# Adjustable Clamping Levers • inner parts from stainless steel, with screw 24390.0171

#### Lever

 Zinc die-cast, plastic coated, orange similar to RAL 2004, matt structure

#### Inner parts

· Stainless steel 1.4305

#### Screw

· Stainless steel 1.4305