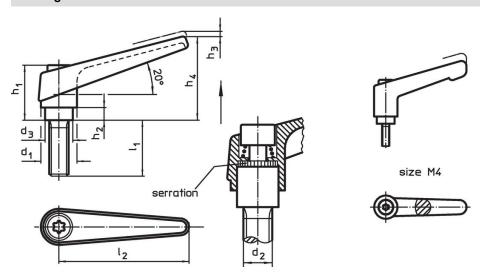

## **Drawing**

# Order information

| Dimensions     |                |                |                |                |                |                |                |                | I  | Art. No.   |
|----------------|----------------|----------------|----------------|----------------|----------------|----------------|----------------|----------------|----|------------|
| d <sub>1</sub> | d <sub>2</sub> | I <sub>1</sub> | d <sub>3</sub> | h <sub>1</sub> | h <sub>2</sub> | h <sub>3</sub> | h <sub>4</sub> | l <sub>2</sub> | _  |            |
|                | [mm]           |                |                |                |                |                |                | [g]            |    |            |
| orange         |                |                |                |                |                |                |                |                |    |            |
| 14             | М6             | 32             | 10             | 24.5           | 4              | 3              | 35             | 45             | 40 | 24390.0171 |