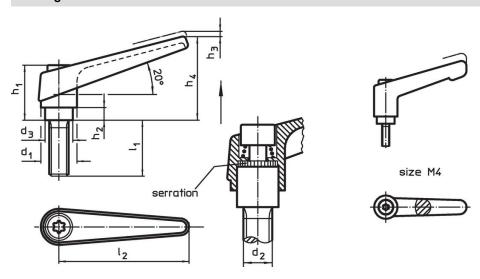

## **Drawing**

# **Order information**

| Dimensions     |                |                |                |                |                |                |                |                | I   | Art. No.   |
|----------------|----------------|----------------|----------------|----------------|----------------|----------------|----------------|----------------|-----|------------|
| d <sub>1</sub> | d <sub>2</sub> | l <sub>1</sub> | d <sub>3</sub> | h <sub>1</sub> | h <sub>2</sub> | h <sub>3</sub> | h <sub>4</sub> | l <sub>2</sub> | _   |            |
|                | [mm]           |                |                |                |                |                |                |                | [g] |            |
| black          |                |                |                |                |                |                |                |                |     |            |
| 14             | М6             | 32             | 10             | 24.5           | 4              | 3              | 35             | 45             | 40  | 24390.0174 |