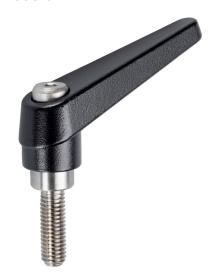

## **Product Description**

Adjustable clamping levers with rust-proof inner parts. Suitable for multiple applications, e.g. medical environments, chemical industry, and so on.

#### Lever

 Zinc die-cast, plastic coated, black, similar to RAL 9005, matt structure

#### Inner parts

• Stainless steel 1.4305

#### Screw

· Stainless steel 1.4305