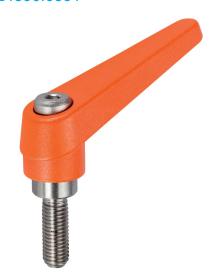

# **Product Description**

Adjustable clamping levers with rust-proof inner parts. Suitable for multiple applications, e.g. medical environments, chemical industry, and so on.

#### Lever

• Zinc die-cast, plastic coated, orange similar to RAL 2004, matt structure

#### Inner parts

· Stainless steel 1.4305

#### Screw

· Stainless steel 1.4305