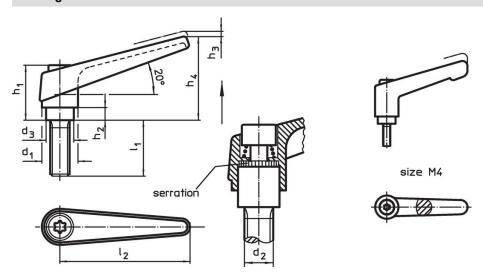

## **Drawing**

# **Order information**

| Dimensions     |                |                |                |                |                |                |                |                | I   | Art. No.   |
|----------------|----------------|----------------|----------------|----------------|----------------|----------------|----------------|----------------|-----|------------|
| d <sub>1</sub> | d <sub>2</sub> | l <sub>1</sub> | d <sub>3</sub> | h <sub>1</sub> | h <sub>2</sub> | h <sub>3</sub> | h <sub>4</sub> | l <sub>2</sub> |     |            |
| [mm]           |                |                |                |                |                |                |                |                | [g] |            |
| orange         |                |                |                |                |                |                |                |                |     |            |
| 18             | M8             | 16             | 13.5           | 31             | 6.5            | 3              | 45             | 62             | 74  | 24390.0331 |