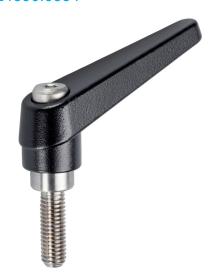

# **Product Description**

Adjustable clamping levers with rust-proof inner parts. Suitable for multiple applications, e.g. medical environments, chemical industry, and so on.

#### Lever

 Zinc die-cast, plastic coated, black, similar to RAL 9005, matt structure

#### Inner parts

• Stainless steel 1.4305

#### Screw

· Stainless steel 1.4305