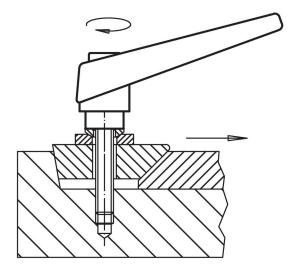

-|-----|------------|
| d <sub>1</sub> | d <sub>2</sub> | l <sub>1</sub> | d <sub>3</sub> | h <sub>1</sub> | h <sub>2</sub> | h <sub>3</sub> | h <sub>4</sub> | l <sub>2</sub> | _   |            |
| [mm]           |                |                |                |                |                |                |                |                | [g] |            |
| black          |                |                |                |                |                |                |                |                |     |            |
| 18             | M8             | 16             | 13.5           | 31             | 6.5            | 3              | 45             | 62             | 74  | 24390.0334 |



www.halder.com Page 1 of 2
Published on: 10.8.2024

# **Application example**



# Compliance

# **RoHS** compliant

Contains lead - compliant according to exceptions 6a / 6b / 6c.

## Contains SVHC substances >0,1% w/w

Contains lead - SVHC list [REACH] as of 27.06.2024.

### **Contains Proposition 65 substances**



Lead can cause cancer and reproductive harm from exposure https://www.P65Warnings.ca.gov/

## **Free from Conflict Minerals**

This product does not contain any substances designated as "conflict minerals" such as tantalum, tin, gold or tungsten from the Democratic Republic of Congo or adjacent countries.



Page 2 of 2 Published on: 10.8.2024

www.halder.com