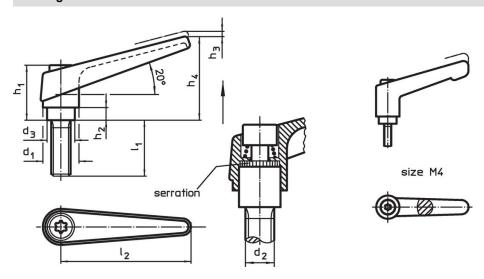

## **Drawing**

# **Order information**

| Dimensions     |                |                |                |                |                |                |                |                | I   | Art. No.   |
|----------------|----------------|----------------|----------------|----------------|----------------|----------------|----------------|----------------|-----|------------|
| d <sub>1</sub> | d <sub>2</sub> | l <sub>1</sub> | d <sub>3</sub> | h <sub>1</sub> | h <sub>2</sub> | h <sub>3</sub> | h <sub>4</sub> | l <sub>2</sub> | _   |            |
| [mm]           |                |                |                |                |                |                |                |                | [g] |            |
| black          |                |                |                |                |                |                |                |                |     |            |
| 18             | M8             | 16             | 13.5           | 31             | 6.5            | 3              | 45             | 62             | 74  | 24390.0334 |