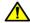

# **Application example**

## Operation

By lifting the lever the serrations are disengaged. The lever can be positioned by the serrations. On releasing the lever, the serrations are automatically re-engaged.