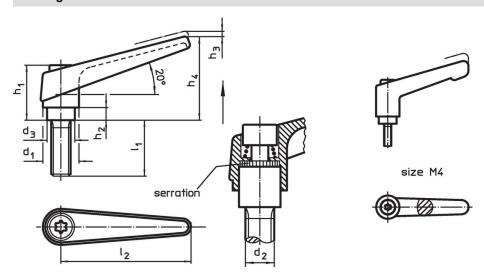

## **Drawing**

## Order information

| Dimensions     |                |                |                |                |                |                |                |                | I   | Art. No.   |
|----------------|----------------|----------------|----------------|----------------|----------------|----------------|----------------|----------------|-----|------------|
| d <sub>1</sub> | d <sub>2</sub> | l <sub>1</sub> | d <sub>3</sub> | h <sub>1</sub> | h <sub>2</sub> | h <sub>3</sub> | h <sub>4</sub> | l <sub>2</sub> |     |            |
| [mm]           |                |                |                |                |                |                |                |                | [g] |            |
| orange         |                |                |                |                |                |                |                |                |     |            |
| 18             | M8             | 32             | 13.5           | 31             | 6.5            | 3              | 45             | 62             | 79  | 24390.0361 |