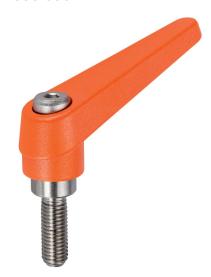

# Adjustable Clamping Levers • inner parts from stainless steel, with screw

24390.0361

# **Product Description**

Adjustable clamping levers with rust-proof inner parts. Suitable for multiple applications, e.g. medical environments, chemical industry, and so on.

#### Lever

 Zinc die-cast, plastic coated, orange similar to RAL 2004, matt structure

#### Inner parts

• Stainless steel 1.4305

#### Screw

· Stainless steel 1.4305