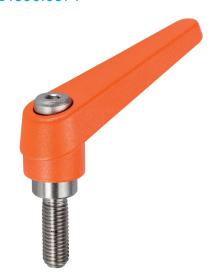

## **Product Description**

Adjustable clamping levers with rust-proof inner parts. Suitable for multiple applications, e.g. medical environments, chemical industry, and so on.

#### Lever

 Zinc die-cast, plastic coated, orange similar to RAL 2004, matt structure

#### Inner parts

• Stainless steel 1.4305

#### Screw

· Stainless steel 1.4305