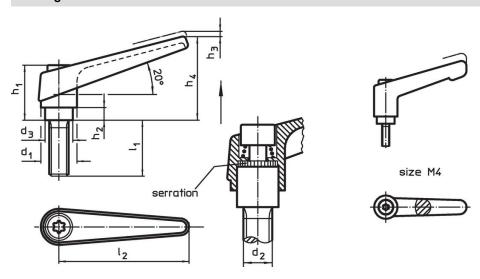

## **Drawing**

# **Order information**

| Dimensions     |                |                |                |                |                |                |                |                | I   | Art. No.   |
|----------------|----------------|----------------|----------------|----------------|----------------|----------------|----------------|----------------|-----|------------|
| d <sub>1</sub> | d <sub>2</sub> | l <sub>1</sub> | d <sub>3</sub> | h <sub>1</sub> | h <sub>2</sub> | h <sub>3</sub> | h <sub>4</sub> | l <sub>2</sub> |     |            |
| [mm]           |                |                |                |                |                |                |                |                | [g] |            |
| orange         |                |                |                |                |                |                |                |                |     |            |
| 18             | M8             | 40             | 13.5           | 31             | 6.5            | 3              | 45             | 62             | 81  | 24390.0371 |