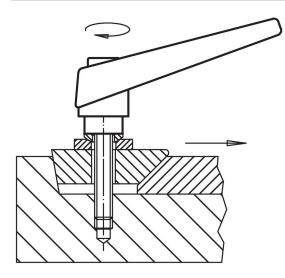

---------|----------------|----------------|----------------|----|----------------|----------|------------|
| d <sub>1</sub> | d <sub>2</sub> | l <sub>1</sub> | d <sub>3</sub> | h <sub>1</sub> | h <sub>2</sub> | h <sub>3</sub> | h4 | I <sub>2</sub> | -        |            |
|                |                |                | [mm]           |                |                |                |    |                | [g]      |            |
| black          |                |                |                |                |                |                |    |                |          |            |
| 18             | M8             | 40             | 13.5           | 31             | 6.5            | 3              | 45 | 62             | 81       | 24390.0374 |

# Application example



# Compliance

## **RoHS compliant**

Contains lead - compliant according to exceptions 6a / 6b / 6c.

Contains SVHC substances >0,1% w/w Contains lead - SVHC list [REACH] as of 27.06.2024.

**Contains Proposition 65 substances** 



Lead can cause cancer and reproductive harm from exposure https://www.P65Warnings.ca.gov/

# Free from Conflict Minerals

This product does not contain any substances designated as "conflict minerals" such as tantalum, tin, gold or tungsten from the Democratic Republic of Congo or adjacent countries.