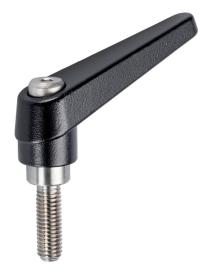

## **Product Description**

Adjustable clamping levers with rust-proof inner parts. Suitable for multiple applications, e.g. medical environments, chemical industry, and so on.

## Material

Lever

 Zinc die-cast, plastic coated, black, similar to RAL 9005, matt structure

#### Inner parts

Stainless steel 1.4305

## Screw

Stainless steel 1.4305