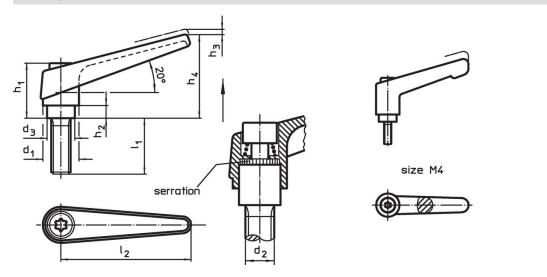

#### Notes

The screw part can be exchanged.

Drawing

## **Order information**

|                | Dimensions     |                |                |                |                |                |    | Ĩ              | Art. No. |            |
|----------------|----------------|----------------|----------------|----------------|----------------|----------------|----|----------------|----------|------------|
| d <sub>1</sub> | d <sub>2</sub> | l <sub>1</sub> | d <sub>3</sub> | h <sub>1</sub> | h <sub>2</sub> | h <sub>3</sub> | h4 | I <sub>2</sub> | -        |            |
|                |                |                | [mm]           |                |                |                |    |                | [g]      |            |
| black          |                |                |                |                |                |                |    |                |          |            |
| 18             | M8             | 40             | 13.5           | 31             | 6.5            | 3              | 45 | 62             | 81       | 24390.0374 |