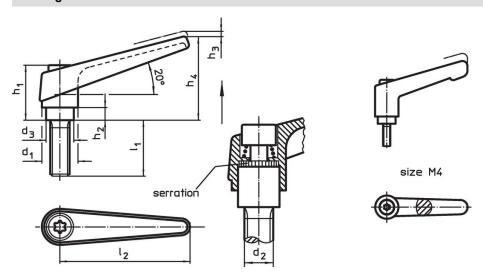

## **Drawing**

# **Order information**

| Dimensions     |                |                |                |                |                |                |                |                | I   | Art. No.   |
|----------------|----------------|----------------|----------------|----------------|----------------|----------------|----------------|----------------|-----|------------|
| d <sub>1</sub> | d <sub>2</sub> | l <sub>1</sub> | d <sub>3</sub> | h <sub>1</sub> | h <sub>2</sub> | h <sub>3</sub> | h <sub>4</sub> | l <sub>2</sub> |     |            |
| [mm]           |                |                |                |                |                |                |                |                | [g] |            |
| orange         |                |                |                |                |                |                |                |                |     |            |
| 18             | M8             | 50             | 13.5           | 31             | 6.5            | 3              | 45             | 62             | 84  | 24390.0381 |