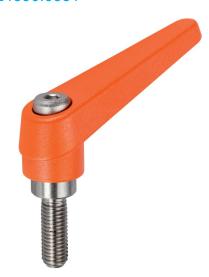

# Adjustable Clamping Levers • inner parts from stainless steel, with screw 24390.0381

## **Product Description**

Adjustable clamping levers with rust-proof inner parts. Suitable for multiple applications, e.g. medical environments, chemical industry, and so on.

#### Lever

 Zinc die-cast, plastic coated, orange similar to RAL 2004, matt structure

#### Inner parts

• Stainless steel 1.4305

#### Screw

· Stainless steel 1.4305