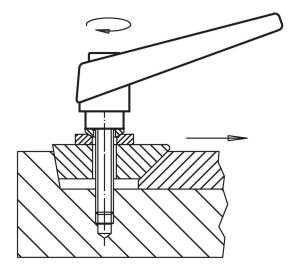

-|-----|------------|
| d <sub>1</sub> | d <sub>2</sub> | l <sub>1</sub> | d <sub>3</sub> | h <sub>1</sub> | h <sub>2</sub> | h <sub>3</sub> | h <sub>4</sub> | l <sub>2</sub> |     |            |
| [mm]           |                |                |                |                |                |                |                |                | [g] |            |
| orange         |                |                |                |                |                |                |                |                |     |            |
| 18             | M8             | 50             | 13.5           | 31             | 6.5            | 3              | 45             | 62             | 84  | 24390.0381 |



www.halder.com Page 1 of 2
Published on: 10.8.2024

# **Application example**



# Compliance

# **RoHS** compliant

Contains lead - compliant according to exceptions 6a / 6b / 6c.

## Contains SVHC substances >0,1% w/w

Contains lead - SVHC list [REACH] as of 27.06.2024.

#### **Contains Proposition 65 substances**



Lead can cause cancer and reproductive harm from exposure https://www.P65Warnings.ca.gov/

## **Free from Conflict Minerals**

This product does not contain any substances designated as "conflict minerals" such as tantalum, tin, gold or tungsten from the Democratic Republic of Congo or adjacent countries.



Page 2 of 2 Published on: 10.8.2024

www.halder.com