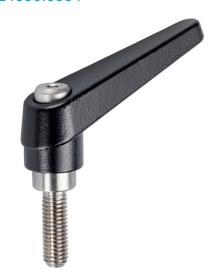

## **Product Description**

Adjustable clamping levers with rust-proof inner parts. Suitable for multiple applications, e.g. medical environments, chemical industry, and so on.

#### Lever

 Zinc die-cast, plastic coated, black, similar to RAL 9005, matt structure

#### Inner parts

• Stainless steel 1.4305

#### Screw

· Stainless steel 1.4305