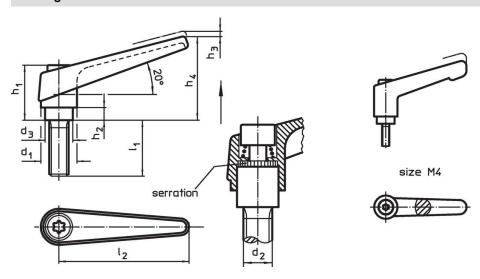

## **Drawing**

Erwin Halder KG

# **Order information**

| Dimensions     |                |                |                |                |                |                |                |                | 1  | Art. No.   |
|----------------|----------------|----------------|----------------|----------------|----------------|----------------|----------------|----------------|----|------------|
| d <sub>1</sub> | d <sub>2</sub> | l <sub>1</sub> | d <sub>3</sub> | h <sub>1</sub> | h <sub>2</sub> | h <sub>3</sub> | h <sub>4</sub> | l <sub>2</sub> | _  |            |
|                | [mm]           |                |                |                |                |                |                |                |    |            |
| black          |                |                |                |                |                |                |                |                |    |            |
| 18             | M8             | 50             | 13.5           | 31             | 6.5            | 3              | 45             | 62             | 84 | 24390.0384 |