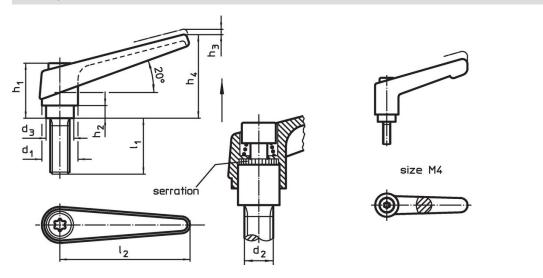

#### Notes

The screw part can be exchanged.

Drawing

## **Order information**

|                | Dimensions     |      |                |                |                |                |                | Ĩ              | Art. No. |            |
|----------------|----------------|------|----------------|----------------|----------------|----------------|----------------|----------------|----------|------------|
| d <sub>1</sub> | d <sub>2</sub> | l I1 | d <sub>3</sub> | h <sub>1</sub> | h <sub>2</sub> | h <sub>3</sub> | h <sub>4</sub> | l <sub>2</sub> |          |            |
|                |                |      | [mm]           |                |                |                |                |                | [g]      |            |
| black          |                |      |                |                |                |                |                |                |          |            |
| 18             | M8             | 63   | 13.5           | 31             | 6.5            | 3              | 45             | 62             | 89       | 24390.0394 |