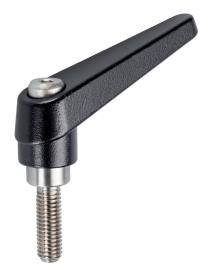

# Adjustable Clamping Levers • inner parts from stainless steel, with screw 24390.0394

## **Product Description**

Adjustable clamping levers with rust-proof inner parts. Suitable for multiple applications, e.g. medical environments, chemical industry, and so on.

## Material

Lever

 Zinc die-cast, plastic coated, black, similar to RAL 9005, matt structure