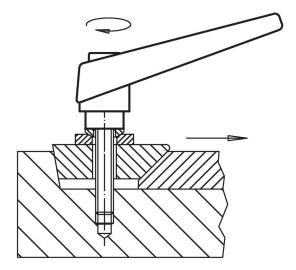

#### Operation

By lifting the lever the serrations are disengaged. The lever can be positioned by the serrations. On releasing the lever, the serrations are automatically re-engaged.

# **Application example**