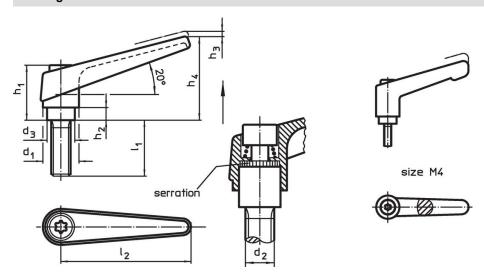

## **Drawing**

Erwin Halder KG

# Order information

| Dimensions     |       |                |                |                |                |                |                |                | <u> </u> | Art. No.   |
|----------------|-------|----------------|----------------|----------------|----------------|----------------|----------------|----------------|----------|------------|
| d <sub>1</sub> | $d_2$ | l <sub>1</sub> | d <sub>3</sub> | h <sub>1</sub> | h <sub>2</sub> | h <sub>3</sub> | h <sub>4</sub> | l <sub>2</sub> | _        |            |
| [mm]           |       |                |                |                |                |                |                |                | [9]      |            |
| black          |       |                |                |                |                |                |                |                |          |            |
| 22             | M10   | 25             | 16             | 36             | 8              | 3.5            | 52             | 74             | 130      | 24390.0454 |