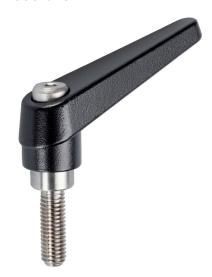

# Adjustable Clamping Levers • inner parts from stainless steel, with screw

## **Product Description**

Adjustable clamping levers with rust-proof inner parts. Suitable for multiple applications, e.g. medical environments, chemical industry, and so on.

#### Lever

 Zinc die-cast, plastic coated, black, similar to RAL 9005, matt structure

#### Inner parts

• Stainless steel 1.4305

#### Screw

· Stainless steel 1.4305