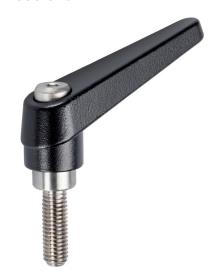

# Adjustable Clamping Levers • inner parts from stainless steel, with screw

## **Product Description**

Adjustable clamping levers with rust-proof inner parts. Suitable for multiple applications, e.g. medical environments, chemical industry, and so on.

#### Lever

 Zinc die-cast, plastic coated, black, similar to RAL 9005, matt structure