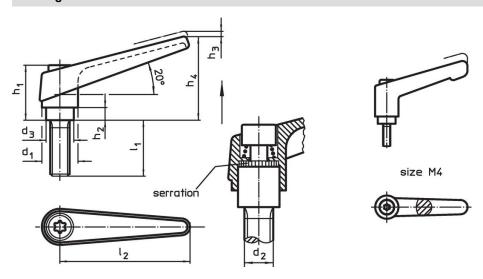

## **Drawing**

## **Order information**

| Dimensions     |                |                |                |                |                |                |                |                | <b>I</b> | Art. No.   |
|----------------|----------------|----------------|----------------|----------------|----------------|----------------|----------------|----------------|----------|------------|
| d <sub>1</sub> | d <sub>2</sub> | l <sub>1</sub> | d <sub>3</sub> | h <sub>1</sub> | h <sub>2</sub> | h <sub>3</sub> | h <sub>4</sub> | l <sub>2</sub> | _        |            |
| [mm]           |                |                |                |                |                |                |                |                | [9]      |            |
| black          |                |                |                |                |                |                |                |                |          |            |
| 22             | M10            | 32             | 16             | 36             | 8              | 3.5            | 52             | 74             | 134      | 24390.0464 |