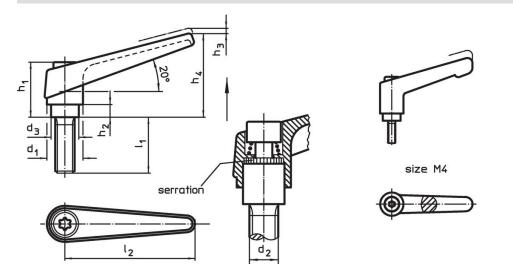

## Drawing

## **Order information**

| Dimensions     |                |                |                |                |                |                |                |                | I   | Art. No.   |
|----------------|----------------|----------------|----------------|----------------|----------------|----------------|----------------|----------------|-----|------------|
| d <sub>1</sub> | d <sub>2</sub> | l <sub>1</sub> | d <sub>3</sub> | h <sub>1</sub> | h <sub>2</sub> | h <sub>3</sub> | h <sub>4</sub> | I <sub>2</sub> | -   |            |
|                |                |                |                | [mm]           |                | -              |                |                | [g] |            |
| orange         |                |                |                |                |                |                |                |                |     |            |
| 22             | M10            | 50             | 16             | 36             | 8              | 3.5            | 52             | 74             | 143 | 24390.0481 |

## Operation

**By lifting the lever** the serrations are disengaged. The lever can be positioned by the serrations. On releasing the lever, the serrations are automatically re-engaged.