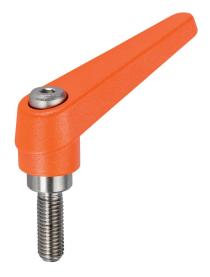

#### Lever

• Zinc die-cast, plastic coated, orange similar to RAL 2004, matt structure

#### Inner parts

Stainless steel 1.4305

### Screw

Stainless steel 1.4305