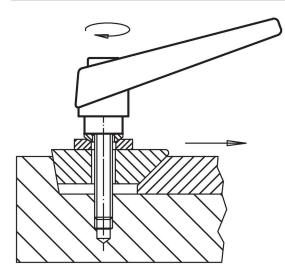

--------|----------------|----------------|----------------|-----|------------|
| d <sub>1</sub> | d <sub>2</sub> | l <sub>1</sub> | d <sub>3</sub> | h <sub>1</sub> | h <sub>2</sub> | h <sub>3</sub> | h <sub>4</sub> | I <sub>2</sub> | -   |            |
|                |                |                |                | [mm]           |                | -              |                |                | [g] |            |
| orange         |                |                |                |                |                |                |                |                |     |            |
| 22             | M10            | 50             | 16             | 36             | 8              | 3.5            | 52             | 74             | 143 | 24390.0481 |

# Application example



# Compliance

## **RoHS compliant**

Contains lead - compliant according to exceptions 6a / 6b / 6c.

Contains SVHC substances >0,1% w/w Contains lead - SVHC list [REACH] as of 27.06.2024.

**Contains Proposition 65 substances** 



Lead can cause cancer and reproductive harm from exposure https://www.P65Warnings.ca.gov/

## Free from Conflict Minerals

This product does not contain any substances designated as "conflict minerals" such as tantalum, tin, gold or tungsten from the Democratic Republic of Congo or adjacent countries.