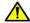

## **Operation**

By lifting the lever the serrations are disengaged. The lever can be positioned by the serrations. On releasing the lever, the serrations are automatically re-engaged.

# **Application example**