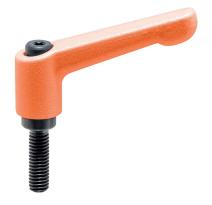

# Adjustable Clamping Levers • with screw 24400.0014

#### Lever

• Zinc die-cast, plastic coated, orange similar to RAL 2004, matt structure

#### Inner parts

Steel, blackened, quality 5.8

### Screw

• Steel, blackened, quality 5.8