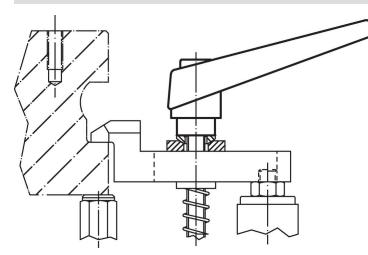

-----------|----------------|----------------|------|----------------|----------|------------|
| d <sub>1</sub> | d <sub>2</sub> | I <sub>1</sub> | d <sub>3</sub> | h <sub>1</sub> | h <sub>2</sub> | h <sub>3</sub> | h4   | l <sub>2</sub> |          |            |
|                | [mm]           |                |                |                |                |                |      |                | [g]      |            |
| orange         |                |                |                |                |                |                |      |                |          |            |
| 13             | M4             | 16             | 10             | 24.5           | 4              | 3.5            | 30.5 | 30             | 27       | 24400.0014 |

## **Application example**



## Compliance

## **RoHS compliant**

Contains lead - compliant according to exceptions 6a / 6b / 6c.

Contains SVHC substances >0,1% w/w Contains lead - SVHC list [REACH] as of 27.06.2024.

## **Contains Proposition 65 substances**

## 

Lead can cause cancer and reproductive harm from exposure https://www.P65Warnings.ca.gov/

## Free from Conflict Minerals

This product does not contain any substances designated as "conflict minerals" such as tantalum, tin, gold or tungsten from the Democratic Republic of Congo or adjacent countries.