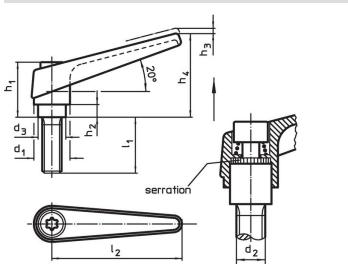

## Drawing

## Order information

| Dimensions     |                |                |                |                |                |                |      |                | <b>I</b> | Art. No.   |
|----------------|----------------|----------------|----------------|----------------|----------------|----------------|------|----------------|----------|------------|
| d <sub>1</sub> | d <sub>2</sub> | I <sub>1</sub> | d <sub>3</sub> | h <sub>1</sub> | h <sub>2</sub> | h <sub>3</sub> | h4   | l <sub>2</sub> |          |            |
|                | [mm]           |                |                |                |                |                |      |                | [g]      |            |
| orange         |                |                |                |                |                |                |      |                |          |            |
| 13             | M4             | 16             | 10             | 24.5           | 4              | 3.5            | 30.5 | 30             | 27       | 24400.0014 |