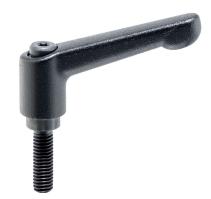

# Adjustable Clamping Levers • with screw

# **Product Description**

Adjustable clamping levers find versatile applications when the area of use is confined or a specific lever position is required.

#### Lever

· Zinc die-cast, plastic coated, black, similar to RAL 9005, matt structure

#### Inner parts

• Steel, blackened, quality 5.8

#### Screw

· Steel, blackened, quality 5.8