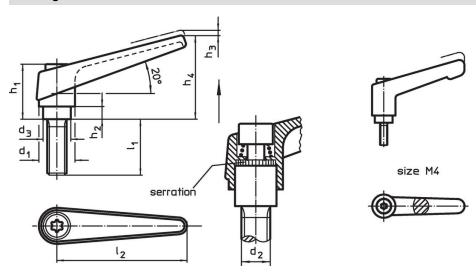

# **Drawing**

### **Order information**

| Dimensions     |                |                |                |                |                |                |                |                | I   | Art. No.   |
|----------------|----------------|----------------|----------------|----------------|----------------|----------------|----------------|----------------|-----|------------|
| d <sub>1</sub> | d <sub>2</sub> | l <sub>1</sub> | d <sub>3</sub> | h <sub>1</sub> | h <sub>2</sub> | h <sub>3</sub> | h <sub>4</sub> | l <sub>2</sub> |     |            |
|                | [mm]           |                |                |                |                |                |                |                | [g] |            |
| black          |                |                |                |                |                |                |                |                |     |            |
| 13             | M4             | 32             | 10             | 24.5           | 4              | 3.5            | 30.5           | 30             | 28  | 24400.0028 |