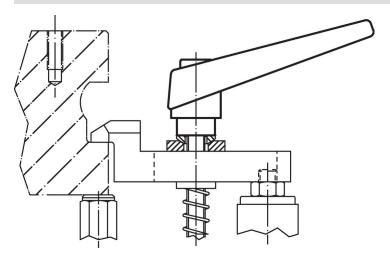

----|----------------|----------------|----------------|-----|------------|
| d <sub>1</sub> | d <sub>2</sub> | l <sub>1</sub> | d <sub>3</sub> | h <sub>1</sub> | h <sub>2</sub> | h <sub>3</sub> | h <sub>4</sub> | l <sub>2</sub> |     |            |
|                | [mm]           |                |                |                |                |                |                |                | [g] |            |
| black          |                |                |                |                |                |                |                |                |     |            |
| 13             | M4             | 32             | 10             | 24.5           | 4              | 3.5            | 30.5           | 30             | 28  | 24400.0028 |

# **Application example**



Erwin Halder KG

Page 1 of 2 Published on: 10.8.2024

# Compliance

# RoHS compliant

Contains lead - compliant according to exceptions 6a / 6b / 6c.

# Contains SVHC substances >0,1% w/w

Contains lead - SVHC list [REACH] as of 27.06.2024.

#### **Contains Proposition 65 substances**



Lead can cause cancer and reproductive harm from exposure https://www.P65Warnings.ca.gov/

#### **Free from Conflict Minerals**

This product does not contain any substances designated as "conflict minerals" such as tantalum, tin, gold or tungsten from the Democratic Republic of Congo or adjacent countries.



www.halder.com Page 2 of 2
Published on: 10.8.2024

Erwin Halder KG