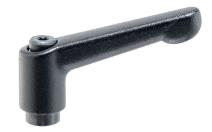

# Adjustable Clamping Levers • with female thread

#### **Product Description**

Adjustable clamping levers find versatile applications when the area of use is confined or a specific lever position is required.

#### Operation

By lifting the lever the serrations are disengaged. The lever can be positioned by the serrations. On releasing the lever, the serrations are automatically re-engaged.