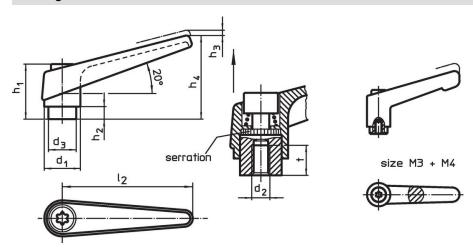

#### **Drawing**

Erwin Halder KG

#### **Order information**

| Dimensions     |                |                |                |                |                |                |                |   | I   | Art. No.   |
|----------------|----------------|----------------|----------------|----------------|----------------|----------------|----------------|---|-----|------------|
| d <sub>1</sub> | d <sub>2</sub> | d <sub>3</sub> | h <sub>1</sub> | h <sub>2</sub> | h <sub>3</sub> | h <sub>4</sub> | l <sub>2</sub> | t | _   |            |
|                |                |                |                |                |                |                |                | ≥ |     |            |
| [mm]           |                |                |                |                |                |                |                |   | [g] |            |
| black          |                |                |                |                |                |                |                |   |     |            |
| 13             | М3             | 10             | 24.5           | 4              | 3.5            | 30.5           | 30             | 7 | 26  | 24400.0034 |