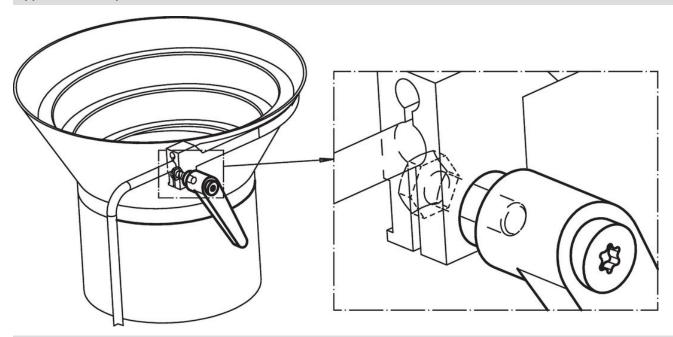

h <sub>2</sub> | h <sub>3</sub> | h <sub>4</sub> | l <sub>2</sub> | t | _   |            |
|                |                |                |                |                |                |                |                | ≥ |     |            |
| [mm]           |                |                |                |                |                |                |                |   | [g] |            |
| black          |                |                |                |                |                |                |                |   |     |            |
| 13             | М3             | 10             | 24.5           | 4              | 3.5            | 30.5           | 30             | 7 | 26  | 24400.0034 |

Page 1 of 2 Published on: 10.8.2024

# **Application example**



# Compliance

#### **RoHS** compliant

Contains lead - compliant according to exceptions 6a / 6b / 6c.

# Contains SVHC substances >0,1% w/w

Contains lead - SVHC list [REACH] as of 27.06.2024.

#### **Contains Proposition 65 substances**



Lead can cause cancer and reproductive harm from exposure https://www.P65Warnings.ca.gov/

# **Free from Conflict Minerals**

This product does not contain any substances designated as "conflict minerals" such as tantalum, tin, gold or tungsten from the Democratic Republic of Congo or adjacent countries.



Page 2 of 2 Published on: 10.8.2024