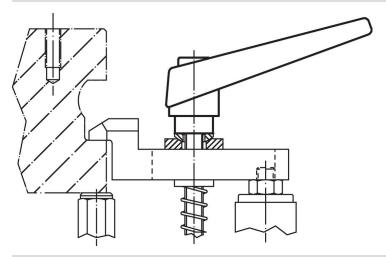

-|-----|------------|
| d <sub>1</sub> | d <sub>2</sub> | l <sub>1</sub> | d <sub>3</sub> | h <sub>1</sub> | h <sub>2</sub> | h <sub>3</sub> | h <sub>4</sub> | l <sub>2</sub> | _   |            |
| [mm]           |                |                |                |                |                |                |                |                | [g] |            |
| silver         |                |                |                |                |                |                |                |                |     |            |
| 14             | M5             | 20             | 10             | 24.5           | 4              | 3              | 35             | 45             | 37  | 24400.0063 |



www.halder.com Page 1 of 2
Published on: 10.8.2024

# **Application example**



## Compliance

#### **RoHS** compliant

Contains lead - compliant according to exceptions 6a / 6b / 6c.

# Contains SVHC substances >0,1% w/w

Contains lead - SVHC list [REACH] as of 27.06.2024.

## **Contains Proposition 65 substances**



Lead can cause cancer and reproductive harm from exposure https://www.P65Warnings.ca.gov/

# Free from Conflict Minerals

This product does not contain any substances designated as "conflict minerals" such as tantalum, tin, gold or tungsten from the Democratic Republic of Congo or adjacent countries.



Page 2 of 2 Published on: 10.8.2024

Erwin Halder KG