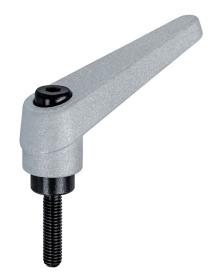

## **Product Description**

Adjustable clamping levers find versatile applications when the area of use is confined or a specific lever position is required.

#### Lever

 Zinc die-cast, plastic coated, silver, similar to RAL 9006, matt structure

#### Operation

By lifting the lever the serrations are disengaged. The lever can be positioned by the serrations. On releasing the lever, the serrations are automatically re-engaged.