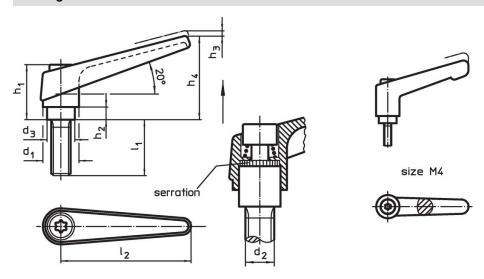

## **Drawing**

## Order information

| Dimensions     |                |                |                |                |                |                |                |                | I   | Art. No.   |
|----------------|----------------|----------------|----------------|----------------|----------------|----------------|----------------|----------------|-----|------------|
| d <sub>1</sub> | d <sub>2</sub> | l <sub>1</sub> | d <sub>3</sub> | h <sub>1</sub> | h <sub>2</sub> | h <sub>3</sub> | h <sub>4</sub> | l <sub>2</sub> | _   |            |
| [mm]           |                |                |                |                |                |                |                |                | [g] |            |
| silver         |                |                |                |                |                |                |                |                |     |            |
| 14             | M5             | 20             | 10             | 24.5           | 4              | 3              | 35             | 45             | 37  | 24400.0063 |