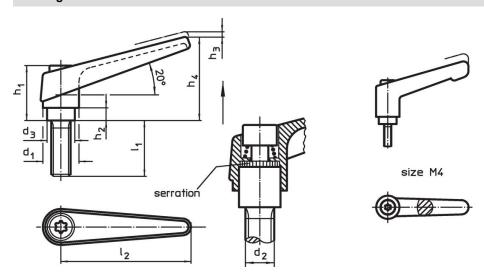

### **Drawing**

# **Order information**

| Dimensions     |                |                |                |                |                |                |                |                | I   | Art. No.   |
|----------------|----------------|----------------|----------------|----------------|----------------|----------------|----------------|----------------|-----|------------|
| d <sub>1</sub> | d <sub>2</sub> | I <sub>1</sub> | d <sub>3</sub> | h <sub>1</sub> | h <sub>2</sub> | h <sub>3</sub> | h <sub>4</sub> | l <sub>2</sub> | _   |            |
| [mm]           |                |                |                |                |                |                |                |                | [g] |            |
| orange         |                |                |                |                |                |                |                |                |     |            |
| 14             | M5             | 25             | 10             | 24.5           | 4              | 3              | 35             | 45             | 38  | 24400.0071 |