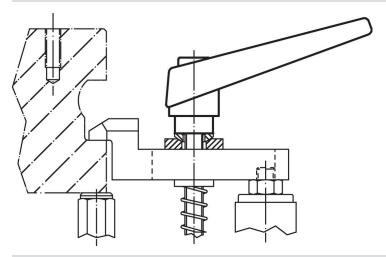

---|-----|------------|
| d <sub>1</sub> | d <sub>2</sub> | I <sub>1</sub> | d <sub>3</sub> | h <sub>1</sub> | h <sub>2</sub> | h <sub>3</sub> | h <sub>4</sub> | l <sub>2</sub> | _   |            |
| [mm]           |                |                |                |                |                |                |                |                | [g] |            |
| orange         |                |                |                |                |                |                |                |                |     |            |
| 14             | M5             | 25             | 10             | 24.5           | 4              | 3              | 35             | 45             | 38  | 24400.0071 |

www.halder.com Page 1 of 2
Published on: 10.8.2024

# **Application example**



### Compliance

#### **RoHS** compliant

Contains lead - compliant according to exceptions 6a / 6b / 6c.

# Contains SVHC substances >0,1% w/w

Contains lead - SVHC list [REACH] as of 27.06.2024.

### **Contains Proposition 65 substances**



Lead can cause cancer and reproductive harm from exposure https://www.P65Warnings.ca.gov/

# Free from Conflict Minerals

This product does not contain any substances designated as "conflict minerals" such as tantalum, tin, gold or tungsten from the Democratic Republic of Congo or adjacent countries.



Page 2 of 2 Published on: 10.8.2024

Erwin Halder KG