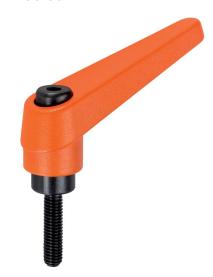

## **Product Description**

Adjustable clamping levers find versatile applications when the area of use is confined or a specific lever position is required.

#### Lever

 Zinc die-cast, plastic coated, orange similar to RAL 2004, matt structure