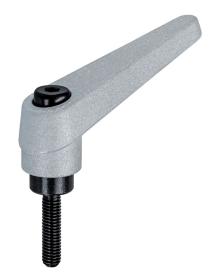

# Adjustable Clamping Levers • with screw

24400.0073

## **Product Description**

Adjustable clamping levers find versatile applications when the area of use is confined or a specific lever position is required.