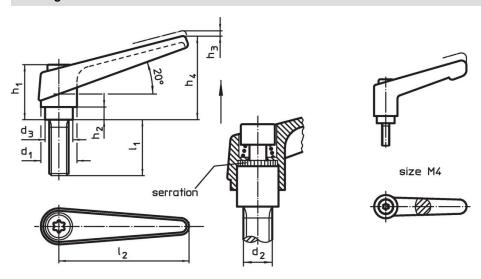

## **Drawing**

## Order information

| Dimensions     |                |                |                |                |                |                |                |                | I   | Art. No.   |
|----------------|----------------|----------------|----------------|----------------|----------------|----------------|----------------|----------------|-----|------------|
| d <sub>1</sub> | d <sub>2</sub> | l <sub>1</sub> | d <sub>3</sub> | h <sub>1</sub> | h <sub>2</sub> | h <sub>3</sub> | h <sub>4</sub> | l <sub>2</sub> | _   |            |
| [mm]           |                |                |                |                |                |                |                |                | [g] |            |
| silver         |                |                |                |                |                |                |                |                |     |            |
| 14             | M5             | 25             | 10             | 24.5           | 4              | 3              | 35             | 45             | 38  | 24400.0073 |