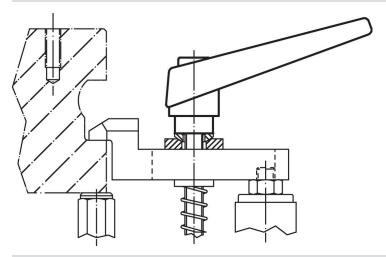

--|-----|------------|
| d <sub>1</sub> | d <sub>2</sub> | l <sub>1</sub> | d <sub>3</sub> | h <sub>1</sub> | h <sub>2</sub> | h <sub>3</sub> | h <sub>4</sub> | l <sub>2</sub> | _   |            |
| [mm]           |                |                |                |                |                |                |                |                | [g] |            |
| silver         |                |                |                |                |                |                |                |                |     |            |
| 14             | M5             | 25             | 10             | 24.5           | 4              | 3              | 35             | 45             | 38  | 24400.0073 |

www.halder.com Page 1 of 2
Published on: 10.8.2024

## **Application example**



## Compliance

#### **RoHS** compliant

Contains lead - compliant according to exceptions 6a / 6b / 6c.

## Contains SVHC substances >0,1% w/w

Contains lead - SVHC list [REACH] as of 27.06.2024.

## **Contains Proposition 65 substances**



Lead can cause cancer and reproductive harm from exposure https://www.P65Warnings.ca.gov/

## Free from Conflict Minerals

This product does not contain any substances designated as "conflict minerals" such as tantalum, tin, gold or tungsten from the Democratic Republic of Congo or adjacent countries.



Page 2 of 2 Published on: 10.8.2024

Erwin Halder KG