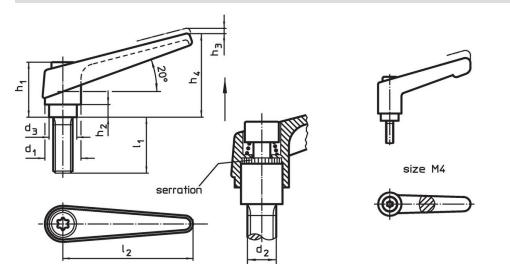

# Drawing

# **Order information**

| Dimensions     |                |                |                |                |                |                |                |                | Ĩ   | Art. No.   |
|----------------|----------------|----------------|----------------|----------------|----------------|----------------|----------------|----------------|-----|------------|
| d <sub>1</sub> | d <sub>2</sub> | l <sub>1</sub> | d <sub>3</sub> | h <sub>1</sub> | h <sub>2</sub> | h <sub>3</sub> | h <sub>4</sub> | l <sub>2</sub> |     |            |
|                | [mm]           |                |                |                |                |                |                |                | [9] |            |
| black          |                |                |                |                |                |                |                |                |     |            |
| 14             | M5             | 32             | 10             | 24.5           | 4              | 3              | 35             | 45             | 38  | 24400.0084 |