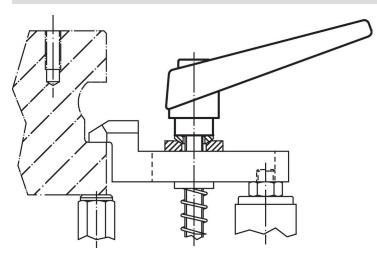

----|----------------|----------------|----------------|-----|------------|
| d <sub>1</sub> | d <sub>2</sub> | l <sub>1</sub> | d <sub>3</sub> | h <sub>1</sub> | h <sub>2</sub> | h <sub>3</sub> | h <sub>4</sub> | l <sub>2</sub> |     |            |
|                | [mm]           |                |                |                |                |                |                |                | [9] |            |
| black          |                |                |                |                |                |                |                |                |     |            |
| 14             | M5             | 32             | 10             | 24.5           | 4              | 3              | 35             | 45             | 38  | 24400.0084 |

# **Application example**



## Compliance

#### **RoHS compliant**

Contains lead - compliant according to exceptions 6a / 6b / 6c.

# Contains SVHC substances >0,1% w/w Contains lead - SVHC list [REACH] as of 27.06.2024.

#### **Contains Proposition 65 substances**

# 

Lead can cause cancer and reproductive harm from exposure https://www.P65Warnings.ca.gov/

# Free from Conflict Minerals

This product does not contain any substances designated as "conflict minerals" such as tantalum, tin, gold or tungsten from the Democratic Republic of Congo or adjacent countries.