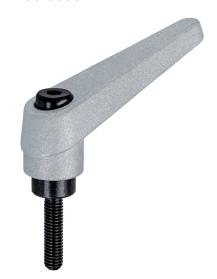

## **Product Description**

Adjustable clamping levers find versatile applications when the area of use is confined or a specific lever position is required.

#### Lever

 Zinc die-cast, plastic coated, silver, similar to RAL 9006, matt structure

#### Inner parts

• Steel, blackened, quality 5.8

#### Screw

• Steel, blackened, quality 5.8