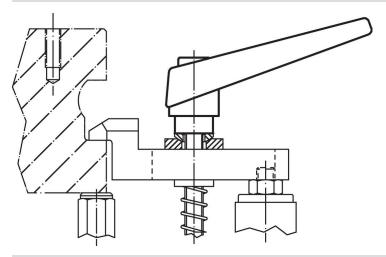

--|-----|------------|
| d <sub>1</sub> | d <sub>2</sub> | I <sub>1</sub> | d <sub>3</sub> | h <sub>1</sub> | h <sub>2</sub> | h <sub>3</sub> | h <sub>4</sub> | l <sub>2</sub> | _   |            |
| [mm]           |                |                |                |                |                |                |                |                | [g] |            |
| silver         |                |                |                |                |                |                |                |                |     |            |
| 14             | M5             | 40             | 10             | 24.5           | 4              | 3              | 35             | 45             | 39  | 24400.0088 |

www.halder.com Page 1 of 2
Published on: 10.8.2024

## **Application example**



### Compliance

#### **RoHS** compliant

Contains lead - compliant according to exceptions 6a / 6b / 6c.

## Contains SVHC substances >0,1% w/w

Contains lead - SVHC list [REACH] as of 27.06.2024.

### **Contains Proposition 65 substances**



Lead can cause cancer and reproductive harm from exposure https://www.P65Warnings.ca.gov/

# Free from Conflict Minerals

This product does not contain any substances designated as "conflict minerals" such as tantalum, tin, gold or tungsten from the Democratic Republic of Congo or adjacent countries.



Page 2 of 2 Published on: 10.8.2024

Erwin Halder KG