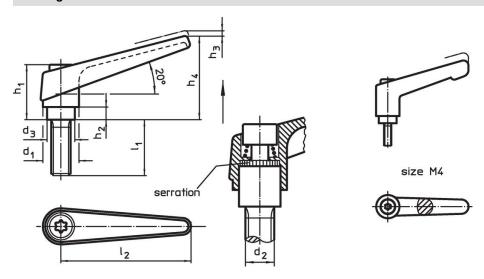

### **Drawing**

## Order information

| Dimensions     |                |                |                |                |                |                |                |                | I   | Art. No.   |
|----------------|----------------|----------------|----------------|----------------|----------------|----------------|----------------|----------------|-----|------------|
| d <sub>1</sub> | d <sub>2</sub> | I <sub>1</sub> | d <sub>3</sub> | h <sub>1</sub> | h <sub>2</sub> | h <sub>3</sub> | h <sub>4</sub> | l <sub>2</sub> | _   |            |
| [mm]           |                |                |                |                |                |                |                |                | [g] |            |
| silver         |                |                |                |                |                |                |                |                |     |            |
| 14             | M5             | 40             | 10             | 24.5           | 4              | 3              | 35             | 45             | 39  | 24400.0088 |