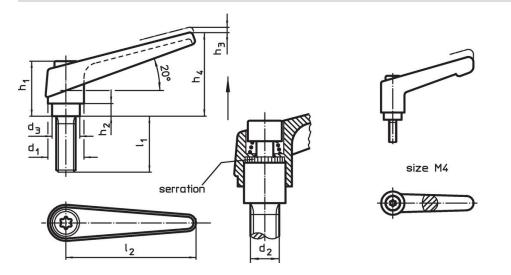

# Drawing

# **Order information**

| Dimensions |                |                |                |                |                |                |                |                | Ĩ   | Art. No.   |
|------------|----------------|----------------|----------------|----------------|----------------|----------------|----------------|----------------|-----|------------|
| d1         | d <sub>2</sub> | l <sub>1</sub> | d <sub>3</sub> | h <sub>1</sub> | h <sub>2</sub> | h <sub>3</sub> | h <sub>4</sub> | l <sub>2</sub> |     |            |
|            | [mm]           |                |                |                |                |                |                |                | [g] |            |
| black      |                |                |                |                |                |                |                |                |     |            |
| 14         | M5             | 40             | 10             | 24.5           | 4              | 3              | 35             | 45             | 39  | 24400.0089 |