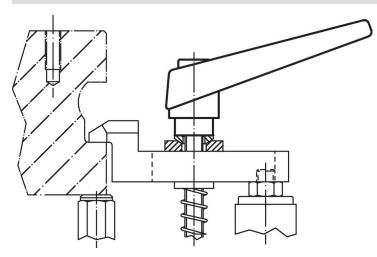

---|----------------|----------------|----------------|----------------|-----|------------|
| d1         | d <sub>2</sub> | l <sub>1</sub> | d <sub>3</sub> | h <sub>1</sub> | h <sub>2</sub> | h <sub>3</sub> | h <sub>4</sub> | l <sub>2</sub> |     |            |
|            | [mm]           |                |                |                |                |                |                |                | [g] |            |
| black      |                |                |                |                |                |                |                |                |     |            |
| 14         | M5             | 40             | 10             | 24.5           | 4              | 3              | 35             | 45             | 39  | 24400.0089 |

# **Application example**



## Compliance

#### **RoHS compliant**

Contains lead - compliant according to exceptions 6a / 6b / 6c.

# Contains SVHC substances >0,1% w/w Contains lead - SVHC list [REACH] as of 27.06.2024.

#### **Contains Proposition 65 substances**

# 

Lead can cause cancer and reproductive harm from exposure https://www.P65Warnings.ca.gov/

# Free from Conflict Minerals

This product does not contain any substances designated as "conflict minerals" such as tantalum, tin, gold or tungsten from the Democratic Republic of Congo or adjacent countries.