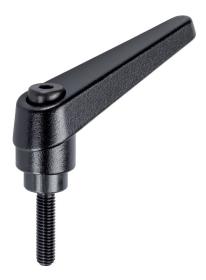

#### **Product Description**

Adjustable clamping levers find versatile applications when the area of use is confined or a specific lever position is required.

#### Lever

 Zinc die-cast, plastic coated, black, similar to RAL 9005, matt structure

#### Inner parts

Steel, blackened, quality 5.8

# Screw

• Steel, blackened, quality 5.8