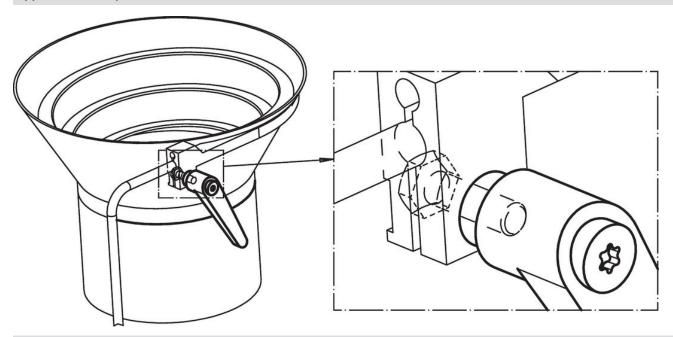

|----------------|----------------|----------------|---|-----|------------|
| d <sub>1</sub> | d <sub>2</sub> | d <sub>3</sub> | h <sub>1</sub> | h <sub>2</sub> | h <sub>3</sub> | h <sub>4</sub> | I <sub>2</sub> | t | _   |            |
| ≥<br>[mm]      |                |                |                |                |                |                |                |   | [g] |            |
| orange         |                |                |                |                |                |                |                |   |     |            |
| 14             | M5             | 10             | 24.5           | 4              | 3              | 35             | 45             | 8 | 33  | 24400.0111 |

www.halder.com Page 1 of 2 Published on: 10.8.2024

# **Application example**



# Compliance

### **RoHS** compliant

Contains lead - compliant according to exceptions 6a / 6b / 6c.

# Contains SVHC substances >0,1% w/w

Contains lead - SVHC list [REACH] as of 27.06.2024.

### **Contains Proposition 65 substances**



Lead can cause cancer and reproductive harm from exposure https://www.P65Warnings.ca.gov/

# **Free from Conflict Minerals**

This product does not contain any substances designated as "conflict minerals" such as tantalum, tin, gold or tungsten from the Democratic Republic of Congo or adjacent countries.



Page 2 of 2 Published on: 10.8.2024