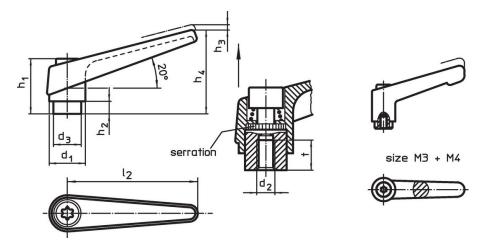

#### **Order information**

| Dimensions     |                |                |                |                |                |                |                |   | I   | Art. No.   |
|----------------|----------------|----------------|----------------|----------------|----------------|----------------|----------------|---|-----|------------|
| d <sub>1</sub> | d <sub>2</sub> | d <sub>3</sub> | h <sub>1</sub> | h <sub>2</sub> | h <sub>3</sub> | h <sub>4</sub> | I <sub>2</sub> | t | _   |            |
| ≥<br>[mm]      |                |                |                |                |                |                |                |   | [g] |            |
| orange         |                |                |                |                |                |                |                |   |     |            |
| 14             | M5             | 10             | 24.5           | 4              | 3              | 35             | 45             | 8 | 33  | 24400.0111 |