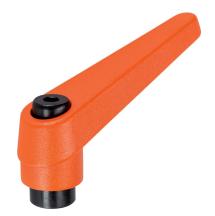

# $\textbf{Adjustable Clamping Levers} \cdot \textbf{with female thread}$

24400.0111

#### Lever

· Zinc die-cast, plastic coated, orange similar to RAL 2004, matt structure

#### Operation

By lifting the lever the serrations are disengaged. The lever can be positioned by the serrations. On releasing the lever, the serrations are automatically re-engaged.