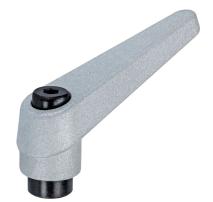

## **Product Description**

Adjustable clamping levers find versatile applications when the area of use is confined or a specific lever position is required.

#### Lever

 Zinc die-cast, plastic coated, silver, similar to RAL 9006, matt structure

#### Operation

By lifting the lever the serrations are disengaged. The lever can be positioned by the serrations. On releasing the lever, the serrations are automatically re-engaged.