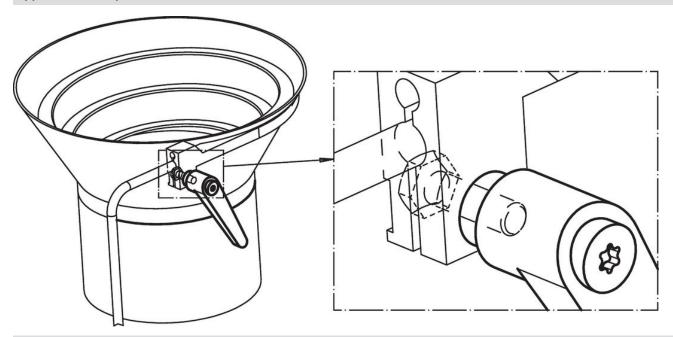

| h <sub>2</sub> | h <sub>3</sub> | h <sub>4</sub> | l <sub>2</sub> | t |   |          |
|                |                |                |                |                |                |                |                | ≥ |   |          |
| [mm]           |                |                |                |                |                |                |                |   |   |          |
| silver         |                |                |                |                |                |                |                |   |   |          |
| Silvei         |                |                |                |                |                |                |                |   |   |          |



www.halder.com Page 1 of 2
Published on: 10.8.2024

# **Application example**



# Compliance

### **RoHS** compliant

Contains lead - compliant according to exceptions 6a / 6b / 6c.

# Contains SVHC substances >0,1% w/w

Contains lead - SVHC list [REACH] as of 27.06.2024.

### **Contains Proposition 65 substances**



Lead can cause cancer and reproductive harm from exposure https://www.P65Warnings.ca.gov/

# **Free from Conflict Minerals**

This product does not contain any substances designated as "conflict minerals" such as tantalum, tin, gold or tungsten from the Democratic Republic of Congo or adjacent countries.



Page 2 of 2 Published on: 10.8.2024