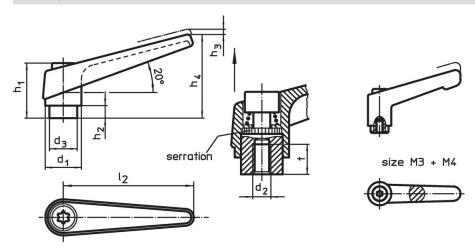

### **Drawing**

# Order information

| Dimensions     |                |                |                |                |                |                |                |   | I | Art. No. |
|----------------|----------------|----------------|----------------|----------------|----------------|----------------|----------------|---|---|----------|
| d <sub>1</sub> | d <sub>2</sub> | d <sub>3</sub> | h <sub>1</sub> | h <sub>2</sub> | h <sub>3</sub> | h <sub>4</sub> | l <sub>2</sub> | t |   |          |
|                |                |                |                |                |                |                |                | ≥ |   |          |
| [mm]           |                |                |                |                |                |                |                |   |   |          |
| silver         |                |                |                |                |                |                |                |   |   |          |
| Silvei         |                |                |                |                |                |                |                |   |   |          |