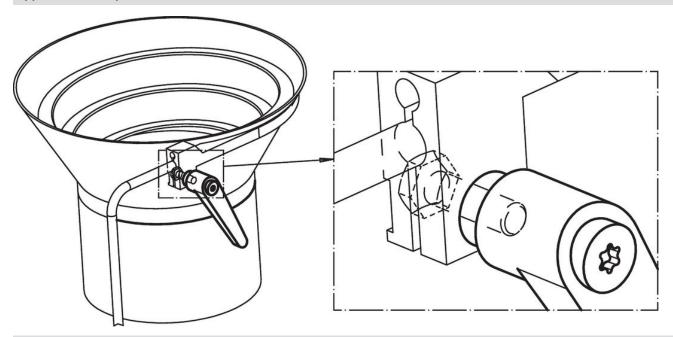

--------|----------------|--------|-----|------------|
| d <sub>1</sub> | d <sub>2</sub> | d <sub>3</sub> | h <sub>1</sub> | h <sub>2</sub> | h <sub>3</sub> | h <sub>4</sub> | l <sub>2</sub> | t<br>≥ | _   |            |
| [mm]           |                |                |                |                |                |                |                |        | [g] |            |
| black          |                |                |                |                |                |                |                |        |     |            |
| 14             | M5             | 10             | 24.5           | 4              | 3              | 35             | 45             | 8      | 33  | 24400.0114 |

www.halder.com Page 1 of 2
Published on: 10.8.2024

## **Application example**



## Compliance

#### **RoHS** compliant

Contains lead - compliant according to exceptions 6a / 6b / 6c.

## Contains SVHC substances >0,1% w/w

Contains lead - SVHC list [REACH] as of 27.06.2024.

#### **Contains Proposition 65 substances**



Lead can cause cancer and reproductive harm from exposure https://www.P65Warnings.ca.gov/

## **Free from Conflict Minerals**

This product does not contain any substances designated as "conflict minerals" such as tantalum, tin, gold or tungsten from the Democratic Republic of Congo or adjacent countries.



Page 2 of 2 Published on: 10.8.2024