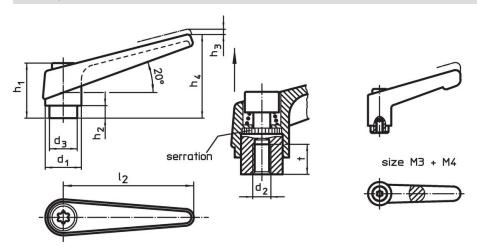

#### **Drawing**

Erwin Halder KG

## **Order information**

| Dimensions     |                |                |                |                |                |                |                |        | 1   | Art. No.   |
|----------------|----------------|----------------|----------------|----------------|----------------|----------------|----------------|--------|-----|------------|
| d <sub>1</sub> | d <sub>2</sub> | d <sub>3</sub> | h <sub>1</sub> | h <sub>2</sub> | h <sub>3</sub> | h <sub>4</sub> | l <sub>2</sub> | t<br>≥ | _   |            |
| [mm]           |                |                |                |                |                |                |                |        | [g] |            |
| black          |                |                |                |                |                |                |                |        |     |            |
| 14             | M5             | 10             | 24.5           | 4              | 3              | 35             | 45             | 8      | 33  | 24400.0114 |