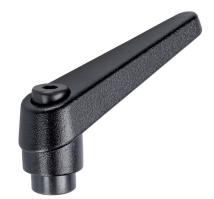

#### **Product Description**

Adjustable clamping levers find versatile applications when the area of use is confined or a specific lever position is required.

#### Lever

 Zinc die-cast, plastic coated, black, similar to RAL 9005, matt structure

#### Operation

By lifting the lever the serrations are disengaged. The lever can be positioned by the serrations. On releasing the lever, the serrations are automatically re-engaged.