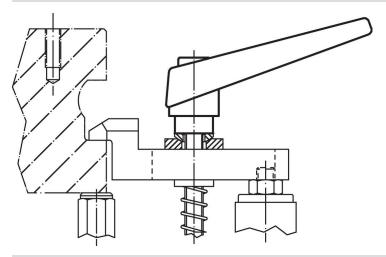

---|-----|------------|
| d <sub>1</sub> | d <sub>2</sub> | l <sub>1</sub> | d <sub>3</sub> | h <sub>1</sub> | h <sub>2</sub> | h <sub>3</sub> | h <sub>4</sub> | l <sub>2</sub> |     |            |
| [mm]           |                |                |                |                |                |                |                |                | [g] |            |
| silver         |                |                |                |                |                |                |                |                |     |            |
| 14             | М6             | 16             | 10             | 24.5           | 4              | 3              | 35             | 45             | 37  | 24400.0143 |

www.halder.com Page 1 of 2
Published on: 10.8.2024

# **Application example**



# Compliance

#### **RoHS** compliant

Contains lead - compliant according to exceptions 6a / 6b / 6c.

# Contains SVHC substances >0,1% w/w

Contains lead - SVHC list [REACH] as of 27.06.2024.

# **Contains Proposition 65 substances**



Lead can cause cancer and reproductive harm from exposure https://www.P65Warnings.ca.gov/

# Free from Conflict Minerals

This product does not contain any substances designated as "conflict minerals" such as tantalum, tin, gold or tungsten from the Democratic Republic of Congo or adjacent countries.



Page 2 of 2 Published on: 10.8.2024

Erwin Halder KG