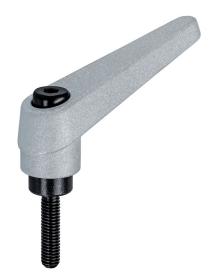

# **Product Description**

Adjustable clamping levers find versatile applications when the area of use is confined or a specific lever position is required.

#### Lever

 Zinc die-cast, plastic coated, silver, similar to RAL 9006, matt structure

#### Inner parts

• Steel, blackened, quality 5.8

#### Screw

• Steel, blackened, quality 5.8

#### Operation

By lifting the lever the serrations are disengaged. The lever can be positioned by the serrations. On releasing the lever, the serrations are automatically re-engaged.