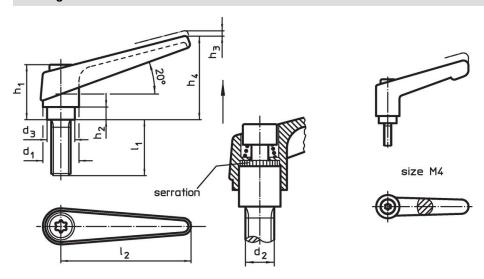

# **Drawing**

# Order information

| Dimensions     |                |                |                |                |                |                |                |                | I   | Art. No.   |
|----------------|----------------|----------------|----------------|----------------|----------------|----------------|----------------|----------------|-----|------------|
| d <sub>1</sub> | d <sub>2</sub> | l <sub>1</sub> | d <sub>3</sub> | h <sub>1</sub> | h <sub>2</sub> | h <sub>3</sub> | h <sub>4</sub> | l <sub>2</sub> |     |            |
| [mm]           |                |                |                |                |                |                |                |                | [g] |            |
| silver         |                |                |                |                |                |                |                |                |     |            |
| 14             | М6             | 16             | 10             | 24.5           | 4              | 3              | 35             | 45             | 37  | 24400.0143 |