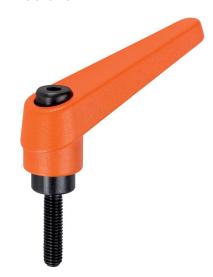

## **Product Description**

Adjustable clamping levers find versatile applications when the area of use is confined or a specific lever position is required.

#### Lever

 Zinc die-cast, plastic coated, orange similar to RAL 2004, matt structure

#### Inner parts

• Steel, blackened, quality 5.8

# Screw

• Steel, blackened, quality 5.8