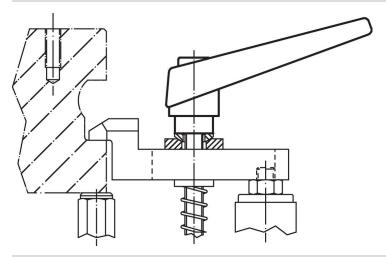

-|-----|------------|
| d <sub>1</sub> | d <sub>2</sub> | I <sub>1</sub> | d <sub>3</sub> | h <sub>1</sub> | h <sub>2</sub> | h <sub>3</sub> | h <sub>4</sub> | l <sub>2</sub> | _   |            |
| [mm]           |                |                |                |                |                |                |                |                | [g] |            |
| orange         |                |                |                |                |                |                |                |                |     |            |
| 14             | M6             | 20             | 10             | 24.5           | 4              | 3              | 35             | 45             | 39  | 24400.0151 |



www.halder.com Page 1 of 2
Published on: 10.8.2024

# **Application example**



### Compliance

#### **RoHS** compliant

Contains lead - compliant according to exceptions 6a / 6b / 6c.

# Contains SVHC substances >0,1% w/w

Contains lead - SVHC list [REACH] as of 27.06.2024.

### **Contains Proposition 65 substances**



Lead can cause cancer and reproductive harm from exposure https://www.P65Warnings.ca.gov/

# Free from Conflict Minerals

This product does not contain any substances designated as "conflict minerals" such as tantalum, tin, gold or tungsten from the Democratic Republic of Congo or adjacent countries.



Page 2 of 2 Published on: 10.8.2024

Erwin Halder KG