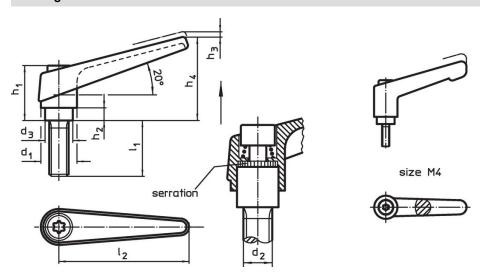

### **Drawing**

# **Order information**

| Dimensions     |                |                |                |                |                |                |                |                | I   | Art. No.   |
|----------------|----------------|----------------|----------------|----------------|----------------|----------------|----------------|----------------|-----|------------|
| d <sub>1</sub> | d <sub>2</sub> | I <sub>1</sub> | d <sub>3</sub> | h <sub>1</sub> | h <sub>2</sub> | h <sub>3</sub> | h <sub>4</sub> | l <sub>2</sub> | _   |            |
| [mm]           |                |                |                |                |                |                |                |                | [g] |            |
| orange         |                |                |                |                |                |                |                |                |     |            |
| 14             | M6             | 20             | 10             | 24.5           | 4              | 3              | 35             | 45             | 39  | 24400.0151 |