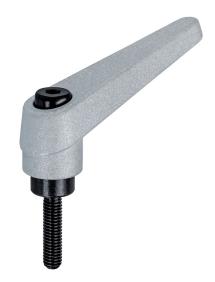

# **Product Description**

Adjustable clamping levers find versatile applications when the area of use is confined or a specific lever position is required.

#### Lever

 Zinc die-cast, plastic coated, silver, similar to RAL 9006, matt structure

#### Inner parts

• Steel, blackened, quality 5.8

#### Screw

• Steel, blackened, quality 5.8