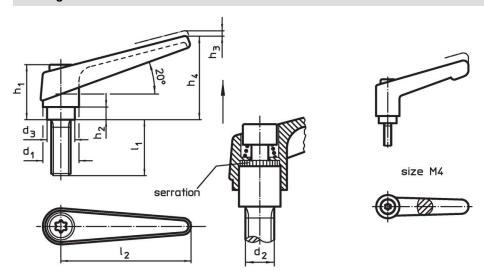

# **Drawing**

# Order information

| Dimensions     |                |                |                |                |                |                |                |                | I   | Art. No.   |
|----------------|----------------|----------------|----------------|----------------|----------------|----------------|----------------|----------------|-----|------------|
| d <sub>1</sub> | d <sub>2</sub> | I <sub>1</sub> | d <sub>3</sub> | h <sub>1</sub> | h <sub>2</sub> | h <sub>3</sub> | h <sub>4</sub> | l <sub>2</sub> |     |            |
| [mm]           |                |                |                |                |                |                |                |                | [g] |            |
| silver         |                |                |                |                |                |                |                |                |     |            |
| 14             | M6             | 20             | 10             | 24.5           | 4              | 3              | 35             | 45             | 39  | 24400.0153 |

#### Operation

By lifting the lever the serrations are disengaged. The lever can be positioned by the serrations. On releasing the lever, the serrations are automatically re-engaged.