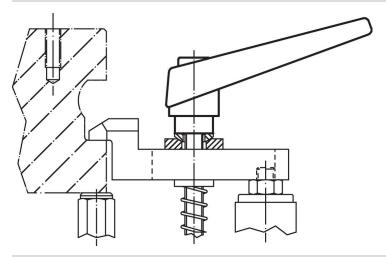

-----|
| d <sub>1</sub> | d <sub>2</sub> | I <sub>1</sub> | d <sub>3</sub> | h <sub>1</sub> | h <sub>2</sub> | h <sub>3</sub> | h <sub>4</sub> | l <sub>2</sub> |     |            |
| [mm]           |                |                |                |                |                |                |                |                | [g] |            |
| silver         |                |                |                |                |                |                |                |                |     |            |
| 14             | M6             | 20             | 10             | 24.5           | 4              | 3              | 35             | 45             | 39  | 24400.0153 |

www.halder.com Page 1 of 2
Published on: 10.8.2024

Erwin Halder KG

# **Application example**



# Compliance

#### **RoHS** compliant

Contains lead - compliant according to exceptions 6a / 6b / 6c.

# Contains SVHC substances >0,1% w/w

Contains lead - SVHC list [REACH] as of 27.06.2024.

# **Contains Proposition 65 substances**



Lead can cause cancer and reproductive harm from exposure https://www.P65Warnings.ca.gov/

# Free from Conflict Minerals

This product does not contain any substances designated as "conflict minerals" such as tantalum, tin, gold or tungsten from the Democratic Republic of Congo or adjacent countries.



Page 2 of 2 Published on: 10.8.2024

Erwin Halder KG