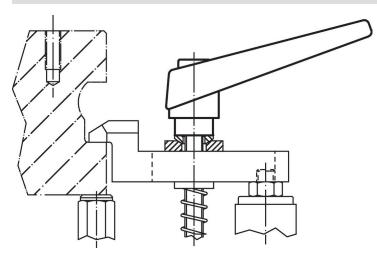

-------------|----------------|----------|------------|
| d <sub>1</sub> | d <sub>2</sub> | l <sub>1</sub> | d <sub>3</sub> | h <sub>1</sub> | h <sub>2</sub> | h <sub>3</sub> | h <sub>4</sub> | l <sub>2</sub> | -        |            |
|                |                | [mm]           |                |                |                |                |                |                | [g]      |            |
| silver         |                |                |                |                |                |                |                |                |          |            |
| 18             | M6             | 16             | 13.5           | 31             | 6.5            | 3              | 45             | 62             | 72       | 24400.0223 |

# **Application example**



# Compliance

### **RoHS compliant**

Contains lead - compliant according to exceptions 6a / 6b / 6c.

# Contains SVHC substances >0,1% w/w Contains lead - SVHC list [REACH] as of 27.06.2024.

### **Contains Proposition 65 substances**

# 

Lead can cause cancer and reproductive harm from exposure https://www.P65Warnings.ca.gov/

# Free from Conflict Minerals

This product does not contain any substances designated as "conflict minerals" such as tantalum, tin, gold or tungsten from the Democratic Republic of Congo or adjacent countries.