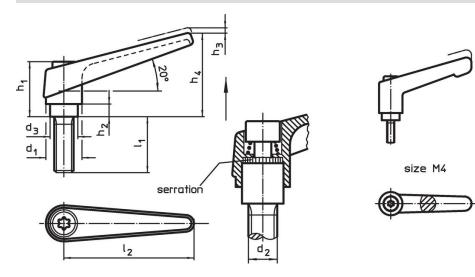

# Drawing

## **Order information**

| Dimensions     |                |                |                |                |                |                |                |                | <b>I</b> | Art. No.   |
|----------------|----------------|----------------|----------------|----------------|----------------|----------------|----------------|----------------|----------|------------|
| d <sub>1</sub> | d <sub>2</sub> | l <sub>1</sub> | d <sub>3</sub> | h <sub>1</sub> | h <sub>2</sub> | h <sub>3</sub> | h <sub>4</sub> | l <sub>2</sub> | -        |            |
|                |                | [mm]           |                |                |                |                |                |                | [g]      |            |
| silver         |                |                |                |                |                |                |                |                |          |            |
| 18             | M6             | 16             | 13.5           | 31             | 6.5            | 3              | 45             | 62             | 72       | 24400.0223 |