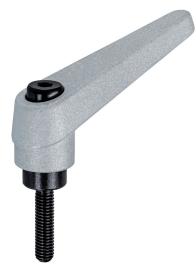

# **Product Description**

Adjustable clamping levers find versatile applications when the area of use is confined or a specific lever position is required.

#### Lever

 Zinc die-cast, plastic coated, silver, similar to RAL 9006, matt structure

#### Inner parts

Steel, blackened, quality 5.8

# Screw

• Steel, blackened, quality 5.8