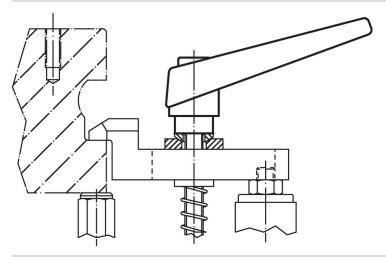

--|-----|------------|
| d <sub>1</sub> | d <sub>2</sub> | l <sub>1</sub> | d <sub>3</sub> | h <sub>1</sub> | h <sub>2</sub> | h <sub>3</sub> | h <sub>4</sub> | l <sub>2</sub> | _   |            |
|                | [mm]           |                |                |                |                |                |                |                | [g] |            |
| black          |                |                |                |                |                |                |                |                |     |            |
| 18             | М6             | 16             | 13.5           | 31             | 6.5            | 3              | 45             | 62             | 72  | 24400.0224 |

www.halder.com Page 1 of 2
Published on: 10.8.2024

## **Application example**



### Compliance

#### **RoHS** compliant

Contains lead - compliant according to exceptions 6a / 6b / 6c.

## Contains SVHC substances >0,1% w/w

Contains lead - SVHC list [REACH] as of 27.06.2024.

### **Contains Proposition 65 substances**



Lead can cause cancer and reproductive harm from exposure https://www.P65Warnings.ca.gov/

## Free from Conflict Minerals

This product does not contain any substances designated as "conflict minerals" such as tantalum, tin, gold or tungsten from the Democratic Republic of Congo or adjacent countries.



Page 2 of 2 Published on: 10.8.2024

Erwin Halder KG