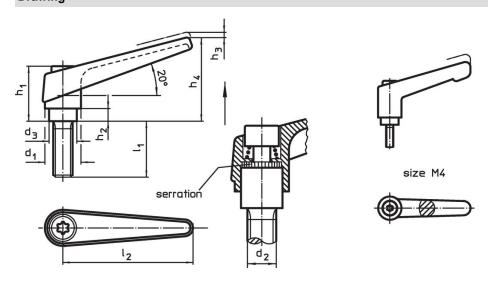

## **Drawing**

## **Order information**

| Dimensions     |                |                |                |                |                |                |                |                | I   | Art. No.   |
|----------------|----------------|----------------|----------------|----------------|----------------|----------------|----------------|----------------|-----|------------|
| d <sub>1</sub> | d <sub>2</sub> | l <sub>1</sub> | d <sub>3</sub> | h <sub>1</sub> | h <sub>2</sub> | h <sub>3</sub> | h <sub>4</sub> | l <sub>2</sub> | _   |            |
|                | [mm]           |                |                |                |                |                |                |                | [g] |            |
| black          |                |                |                |                |                |                |                |                |     |            |
| 18             | М6             | 16             | 13.5           | 31             | 6.5            | 3              | 45             | 62             | 72  | 24400.0224 |

#### Operation

By lifting the lever the serrations are disengaged. The lever can be positioned by the serrations. On releasing the lever, the serrations are automatically re-engaged.