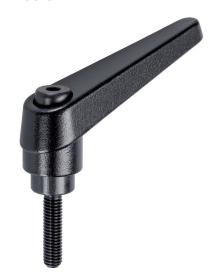

# Adjustable Clamping Levers • with screw

24400.0224

## **Product Description**

Adjustable clamping levers find versatile applications when the area of use is confined or a specific lever position is required.

#### Lever

 Zinc die-cast, plastic coated, black, similar to RAL 9005, matt structure