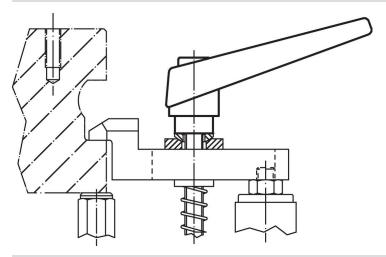

---|-----|------------|
| d <sub>1</sub> | d <sub>2</sub> | l <sub>1</sub> | d <sub>3</sub> | h <sub>1</sub> | h <sub>2</sub> | h <sub>3</sub> | h <sub>4</sub> | l <sub>2</sub> | _   |            |
| [mm]           |                |                |                |                |                |                |                |                | [g] |            |
| orange         |                |                |                |                |                |                |                |                |     |            |
| 18             | М6             | 20             | 13.5           | 31             | 6.5            | 3              | 45             | 62             | 72  | 24400.0231 |

www.halder.com Page 1 of 2
Published on: 10.8.2024

# **Application example**



## Compliance

#### **RoHS** compliant

Contains lead - compliant according to exceptions 6a / 6b / 6c.

# Contains SVHC substances >0,1% w/w

Contains lead - SVHC list [REACH] as of 27.06.2024.

## **Contains Proposition 65 substances**



Lead can cause cancer and reproductive harm from exposure https://www.P65Warnings.ca.gov/

# Free from Conflict Minerals

This product does not contain any substances designated as "conflict minerals" such as tantalum, tin, gold or tungsten from the Democratic Republic of Congo or adjacent countries.



Page 2 of 2 Published on: 10.8.2024

Erwin Halder KG