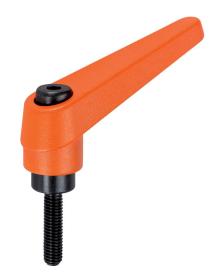

# **Product Description**

Adjustable clamping levers find versatile applications when the area of use is confined or a specific lever position is required.

#### Lever

 Zinc die-cast, plastic coated, orange similar to RAL 2004, matt structure