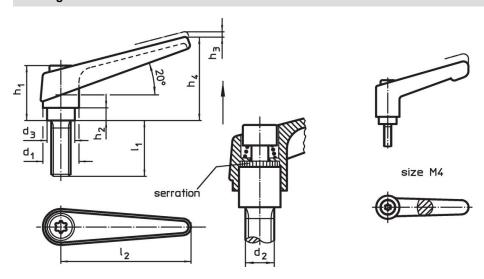

## **Drawing**

# Order information

| Dimensions     |                |                |                |                |                |                |                |                | I   | Art. No.   |
|----------------|----------------|----------------|----------------|----------------|----------------|----------------|----------------|----------------|-----|------------|
| d <sub>1</sub> | d <sub>2</sub> | l <sub>1</sub> | d <sub>3</sub> | h <sub>1</sub> | h <sub>2</sub> | h <sub>3</sub> | h <sub>4</sub> | l <sub>2</sub> | _   |            |
| [mm]           |                |                |                |                |                |                |                |                | [g] |            |
| orange         |                |                |                |                |                |                |                |                |     |            |
| 18             | М6             | 20             | 13.5           | 31             | 6.5            | 3              | 45             | 62             | 72  | 24400.0231 |