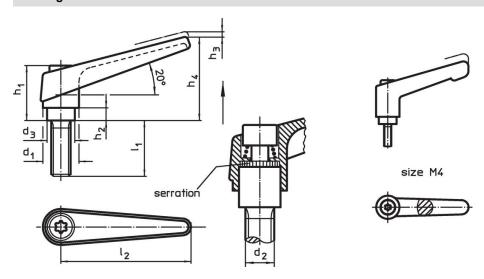

## **Drawing**

Erwin Halder KG

# **Order information**

| Dimensions     |                |                |                |    |                |                |                |                | I   | Art. No.   |
|----------------|----------------|----------------|----------------|----|----------------|----------------|----------------|----------------|-----|------------|
| d <sub>1</sub> | d <sub>2</sub> | l <sub>1</sub> | d <sub>3</sub> | h₁ | h <sub>2</sub> | h <sub>3</sub> | h <sub>4</sub> | l <sub>2</sub> |     |            |
|                | [mm]           |                |                |    |                |                |                |                | [g] |            |
| orange         |                |                |                |    |                |                |                |                |     |            |
| 18             | М6             | 25             | 13.5           | 31 | 6.5            | 3              | 45             | 62             | 74  | 24400.0241 |