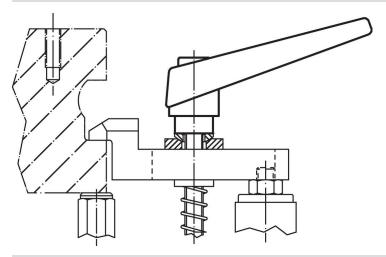

---------------|----------------|----------------|-----|------------|
| d <sub>1</sub> | d <sub>2</sub> | l <sub>1</sub> | d <sub>3</sub> | h₁ | h <sub>2</sub> | h <sub>3</sub> | h <sub>4</sub> | l <sub>2</sub> |     |            |
|                | [mm]           |                |                |    |                |                |                |                | [g] |            |
| orange         |                |                |                |    |                |                |                |                |     |            |
| 18             | М6             | 25             | 13.5           | 31 | 6.5            | 3              | 45             | 62             | 74  | 24400.0241 |



www.halder.com Page 1 of 2
Published on: 10.8.2024

# **Application example**



## Compliance

#### **RoHS** compliant

Contains lead - compliant according to exceptions 6a / 6b / 6c.

# Contains SVHC substances >0,1% w/w

Contains lead - SVHC list [REACH] as of 27.06.2024.

## **Contains Proposition 65 substances**



Lead can cause cancer and reproductive harm from exposure https://www.P65Warnings.ca.gov/

# Free from Conflict Minerals

This product does not contain any substances designated as "conflict minerals" such as tantalum, tin, gold or tungsten from the Democratic Republic of Congo or adjacent countries.



Page 2 of 2 Published on: 10.8.2024

Erwin Halder KG