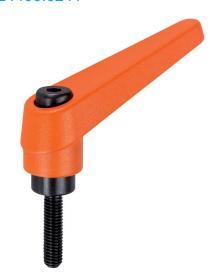

# Adjustable Clamping Levers • with screw

24400.0241

#### Lever

 Zinc die-cast, plastic coated, orange similar to RAL 2004, matt structure

#### Inner parts

• Steel, blackened, quality 5.8