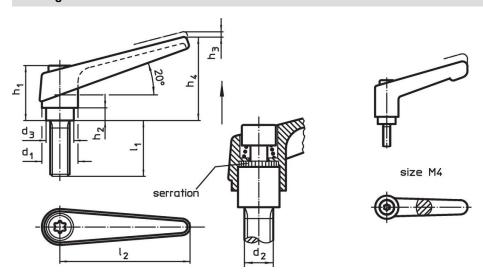

### **Drawing**

# **Order information**

| Dimensions     |                |                |                |                |                |                |                |                | I   | Art. No.   |
|----------------|----------------|----------------|----------------|----------------|----------------|----------------|----------------|----------------|-----|------------|
| d <sub>1</sub> | d <sub>2</sub> | l <sub>1</sub> | d <sub>3</sub> | h <sub>1</sub> | h <sub>2</sub> | h <sub>3</sub> | h <sub>4</sub> | l <sub>2</sub> |     |            |
| [mm]           |                |                |                |                |                |                |                |                | [g] |            |
| orange         |                |                |                |                |                |                |                |                |     |            |
| 18             | M6             | 32             | 13.5           | 31             | 6.5            | 3              | 45             | 62             | 74  | 24400.0251 |