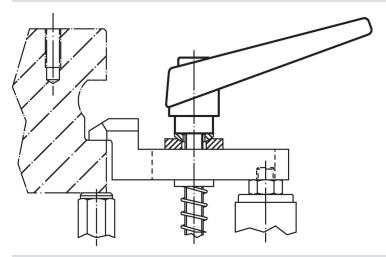

---|-----|------------|
| d <sub>1</sub> | d <sub>2</sub> | l <sub>1</sub> | d <sub>3</sub> | h <sub>1</sub> | h <sub>2</sub> | h <sub>3</sub> | h <sub>4</sub> | l <sub>2</sub> |     |            |
| [mm]           |                |                |                |                |                |                |                |                | [g] |            |
| orange         |                |                |                |                |                |                |                |                |     |            |
| 18             | M6             | 32             | 13.5           | 31             | 6.5            | 3              | 45             | 62             | 74  | 24400.0251 |

www.halder.com Page 1 of 2
Published on: 10.8.2024

# **Application example**



### Compliance

#### **RoHS** compliant

Contains lead - compliant according to exceptions 6a / 6b / 6c.

# Contains SVHC substances >0,1% w/w

Contains lead - SVHC list [REACH] as of 27.06.2024.

### **Contains Proposition 65 substances**



Lead can cause cancer and reproductive harm from exposure https://www.P65Warnings.ca.gov/

# Free from Conflict Minerals

This product does not contain any substances designated as "conflict minerals" such as tantalum, tin, gold or tungsten from the Democratic Republic of Congo or adjacent countries.



Page 2 of 2 Published on: 10.8.2024

Erwin Halder KG