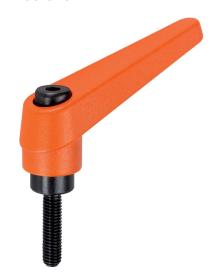

## **Product Description**

Adjustable clamping levers find versatile applications when the area of use is confined or a specific lever position is required.

#### Lever

 Zinc die-cast, plastic coated, orange similar to RAL 2004, matt structure

#### Operation

By lifting the lever the serrations are disengaged. The lever can be positioned by the serrations. On releasing the lever, the serrations are automatically re-engaged.