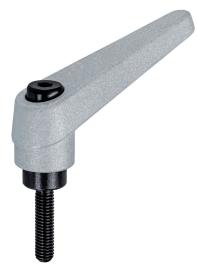

#### **Product Description**

Adjustable clamping levers find versatile applications when the area of use is confined or a specific lever position is required.

#### Lever

 Zinc die-cast, plastic coated, silver, similar to RAL 9006, matt structure

#### Inner parts

Steel, blackened, quality 5.8

# Screw

• Steel, blackened, quality 5.8