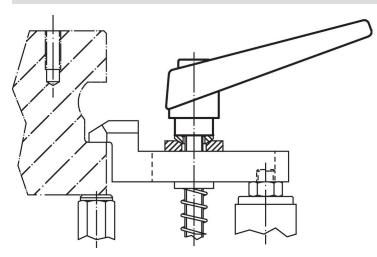

-------------|----------------|----------|------------|
| d <sub>1</sub> | d <sub>2</sub> | l <sub>1</sub> | d <sub>3</sub> | h <sub>1</sub> | h <sub>2</sub> | h <sub>3</sub> | h <sub>4</sub> | l <sub>2</sub> | -        |            |
| [mm]           |                |                |                |                |                |                |                |                | [g]      |            |
| silver         |                |                |                |                |                |                |                |                |          |            |
| 18             | M6             | 32             | 13.5           | 31             | 6.5            | 3              | 45             | 62             | 74       | 24400.0253 |

# **Application example**



# Compliance

#### **RoHS compliant**

Contains lead - compliant according to exceptions 6a / 6b / 6c.

# Contains SVHC substances >0,1% w/w Contains lead - SVHC list [REACH] as of 27.06.2024.

#### **Contains Proposition 65 substances**

# 

Lead can cause cancer and reproductive harm from exposure https://www.P65Warnings.ca.gov/

# Free from Conflict Minerals

This product does not contain any substances designated as "conflict minerals" such as tantalum, tin, gold or tungsten from the Democratic Republic of Congo or adjacent countries.