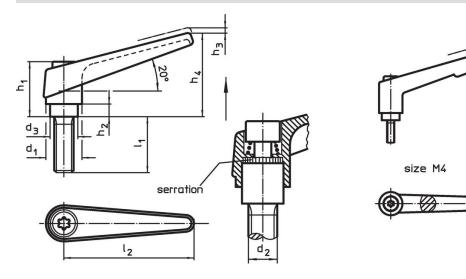

### Drawing

#### **Order information**

| Dimensions     |                |                |                |                |                |                |                |                | <b>I</b> | Art. No.   |
|----------------|----------------|----------------|----------------|----------------|----------------|----------------|----------------|----------------|----------|------------|
| d <sub>1</sub> | d <sub>2</sub> | l <sub>1</sub> | d <sub>3</sub> | h <sub>1</sub> | h <sub>2</sub> | h <sub>3</sub> | h <sub>4</sub> | l <sub>2</sub> | -        |            |
| [mm]           |                |                |                |                |                |                |                |                | [g]      |            |
| silver         |                |                |                |                |                |                |                |                |          |            |
| 18             | M6             | 32             | 13.5           | 31             | 6.5            | 3              | 45             | 62             | 74       | 24400.0253 |