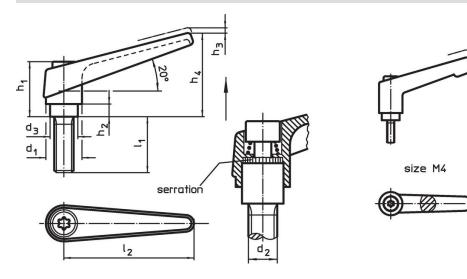

#### Drawing

#### **Order information**

| Dimensions     |                |                |                |                |                |                |                |                | <b>I</b> | Art. No.   |
|----------------|----------------|----------------|----------------|----------------|----------------|----------------|----------------|----------------|----------|------------|
| d <sub>1</sub> | d <sub>2</sub> | l <sub>1</sub> | d <sub>3</sub> | h <sub>1</sub> | h <sub>2</sub> | h <sub>3</sub> | h <sub>4</sub> | l <sub>2</sub> | -        |            |
| [mm]           |                |                |                |                |                |                |                |                | [g]      |            |
| silver         |                |                |                |                |                |                |                |                |          |            |
| 18             | M8             | 32             | 13.5           | 31             | 6.5            | 3              | 45             | 62             | 86       | 24400.0363 |