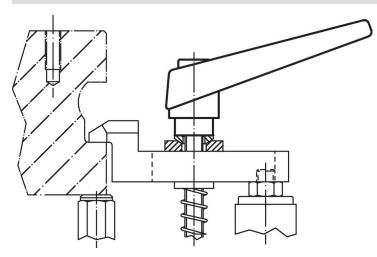

-------------|----------------|----------|------------|
| d <sub>1</sub> | d <sub>2</sub> | l <sub>1</sub> | d <sub>3</sub> | h <sub>1</sub> | h <sub>2</sub> | h <sub>3</sub> | h <sub>4</sub> | l <sub>2</sub> | -        |            |
| [mm]           |                |                |                |                |                |                |                |                | [g]      |            |
| silver         |                |                |                |                |                |                |                |                |          |            |
| 18             | M8             | 32             | 13.5           | 31             | 6.5            | 3              | 45             | 62             | 86       | 24400.0363 |

# **Application example**



# Compliance

#### **RoHS compliant**

Contains lead - compliant according to exceptions 6a / 6b / 6c.

# Contains SVHC substances >0,1% w/w Contains lead - SVHC list [REACH] as of 27.06.2024.

#### **Contains Proposition 65 substances**

# 

Lead can cause cancer and reproductive harm from exposure https://www.P65Warnings.ca.gov/

# Free from Conflict Minerals

This product does not contain any substances designated as "conflict minerals" such as tantalum, tin, gold or tungsten from the Democratic Republic of Congo or adjacent countries.