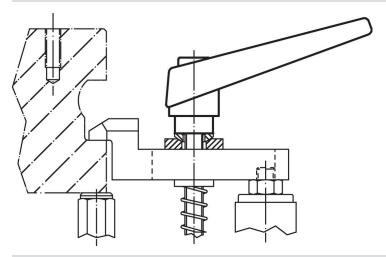

---|-----|------------|
| d <sub>1</sub> | d <sub>2</sub> | I <sub>1</sub> | d <sub>3</sub> | h <sub>1</sub> | h <sub>2</sub> | h <sub>3</sub> | h <sub>4</sub> | l <sub>2</sub> | _   |            |
| [mm]           |                |                |                |                |                |                |                |                | [g] |            |
| silver         |                |                |                |                |                |                |                |                |     |            |
| 18             | M8             | 50             | 13.5           | 31             | 6.5            | 3              | 45             | 62             | 89  | 24400.0383 |

www.halder.com Page 1 of 2
Published on: 10.8.2024

# **Application example**



## Compliance

#### **RoHS** compliant

Contains lead - compliant according to exceptions 6a / 6b / 6c.

# Contains SVHC substances >0,1% w/w

Contains lead - SVHC list [REACH] as of 27.06.2024.

## **Contains Proposition 65 substances**



Lead can cause cancer and reproductive harm from exposure https://www.P65Warnings.ca.gov/

# Free from Conflict Minerals

This product does not contain any substances designated as "conflict minerals" such as tantalum, tin, gold or tungsten from the Democratic Republic of Congo or adjacent countries.



Page 2 of 2 Published on: 10.8.2024

Erwin Halder KG