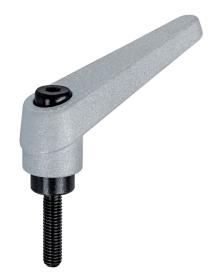

# **Adjustable Clamping Levers** • with screw

24400.0383

# **Product Description**

Adjustable clamping levers find versatile applications when the area of use is confined or a specific lever position is required.

#### Operation

By lifting the lever the serrations are disengaged. The lever can be positioned by the serrations. On releasing the lever, the serrations are automatically re-engaged.