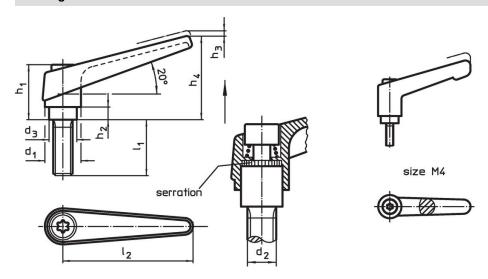

## **Drawing**

## Order information

| Dimensions     |                |                |                |                |                |                |                |                | I   | Art. No.   |
|----------------|----------------|----------------|----------------|----------------|----------------|----------------|----------------|----------------|-----|------------|
| d <sub>1</sub> | d <sub>2</sub> | I <sub>1</sub> | d <sub>3</sub> | h <sub>1</sub> | h <sub>2</sub> | h <sub>3</sub> | h <sub>4</sub> | l <sub>2</sub> | _   |            |
| [mm]           |                |                |                |                |                |                |                |                | [g] |            |
| silver         |                |                |                |                |                |                |                |                |     |            |
| 18             | M8             | 50             | 13.5           | 31             | 6.5            | 3              | 45             | 62             | 89  | 24400.0383 |