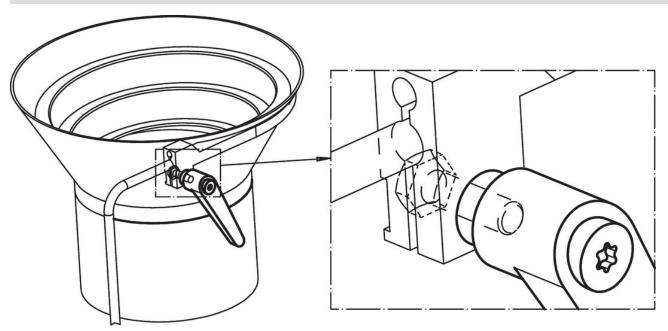

-----|
| d <sub>1</sub> | d <sub>2</sub> | d <sub>3</sub> | h <sub>1</sub> | h <sub>2</sub> | h <sub>3</sub> | h4 | l <sub>2</sub> | t  | _   |            |
|                |                |                |                |                |                |    |                | ≥  |     |            |
|                | [mm]           |                |                |                |                |    |                |    |     |            |
| silver         |                |                |                |                |                |    |                |    |     |            |
| 22             | M8             | 16             | 36             | 8              | 3.5            | 52 | 74             | 14 | 112 | 24400.0413 |

size M3 + M4

## **Application example**



## Compliance

## **RoHS compliant**

Contains lead - compliant according to exceptions 6a / 6b / 6c.

## Contains SVHC substances >0,1% w/w Contains lead - SVHC list [REACH] as of 27.06.2024.

**Contains Proposition 65 substances** 

## 

Lead can cause cancer and reproductive harm from exposure https://www.P65Warnings.ca.gov/

## Free from Conflict Minerals

This product does not contain any substances designated as "conflict minerals" such as tantalum, tin, gold or tungsten from the Democratic Republic of Congo or adjacent countries.