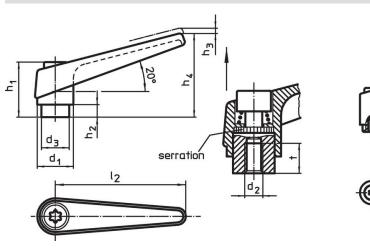

## Drawing

## **Order information**

| Dimensions     |                |                |                |                |                |    |                |    | Ĩ   | Art. No.   |
|----------------|----------------|----------------|----------------|----------------|----------------|----|----------------|----|-----|------------|
| d <sub>1</sub> | d <sub>2</sub> | d <sub>3</sub> | h <sub>1</sub> | h <sub>2</sub> | h <sub>3</sub> | h4 | l <sub>2</sub> | t  | _   |            |
|                |                |                |                |                |                |    |                | ≥  |     |            |
|                | [mm]           |                |                |                |                |    |                |    |     |            |
| silver         |                |                |                |                |                |    |                |    |     |            |
| 22             | M8             | 16             | 36             | 8              | 3.5            | 52 | 74             | 14 | 112 | 24400.0413 |