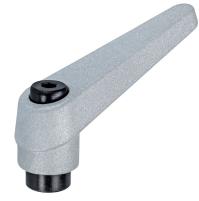

# Adjustable Clamping Levers • with female thread 24400.0413

#### Lever

 Zinc die-cast, plastic coated, silver, similar to RAL 9006, matt structure

#### Threaded part

• Steel, blackened, quality 5